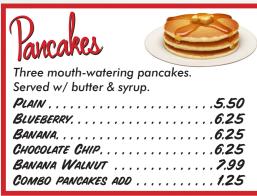

#### Kugel's Bneakfast - \$ 8.99

2 EGGS - 2 BACON - 2 SAUSAGE - HOME FRIES 1 PIECE OF FRENCH TOAST OR 1 PANCAKE SPECIALTY PANCAKE - ADD 1.50 (CHOCOLATE CHIP. BLUEBERRY, OR BANANA)