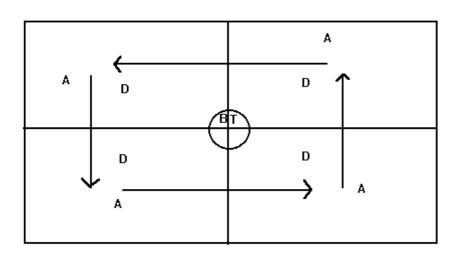

## EQUIPMENT

- Ball
- Netball Court
- 9 players (5 Attackers, 4 Defenders)
- Dots to mark out area

## **ORGANISATION:**

- Defenders each have their own area.
- Attackers move through from one area to the next in a given direction, retaining balanced spacing. On a signal change direction and positions.
- Attacker (BT) in the middle passes to any attacker and receives a return pass.
- Defenders move to intercept.