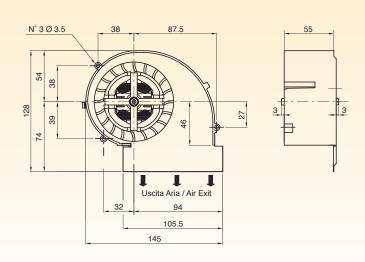

## **FEATURES**

PA centrifugal fan

Housing of PA-FG with lateral screw fixing

Fan diameter: 84 mm

## **GMR**