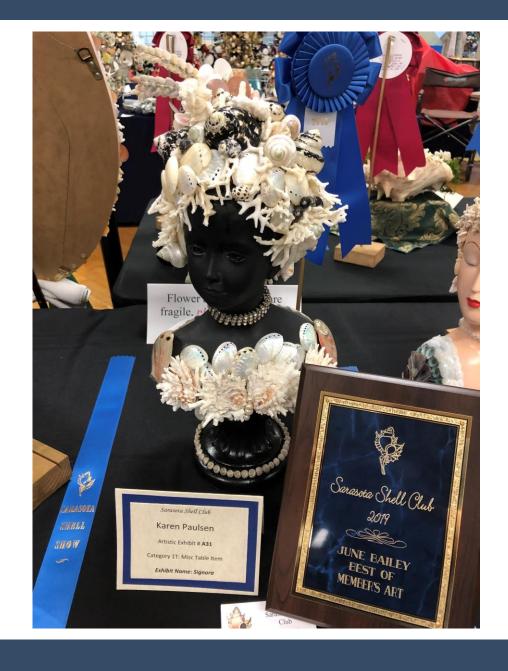

ll



#### Sarasota Shell Club Members Award Duane Kauffmann



#### Sarasota Shell Club Members Award Duane Kauffmann



# Best Self-Collected Exhibit Vicky Wall



## Best Small Scientific Exhibit Harry Berryman



Peggy Williams
Award
Duane Kauffmann



The Charles and Violet Hertweck Fossil Trophy
Ron Bopp



#### Peggy Williams ward Duane Kauffmann



#### Winners of the Major and Special Awards

#### **Major Artistic Awards**

- The June Bailey Best of Members' Art: Karen Paulsen
- The Fran Schlusemann Best of Shell Flower Art: Donna Timmermann
- Best of Art with Shell Motif: Tricia Latva
- Donna and Tom Cassin Award: Donna Krusenoski
- Nancy and Armand Marini Award: Karen Paulsen
- Hank and Fran Schlusemann Award: Cheryl Whitten

### June Bailey Best of Members Award Karen Paulsen



### Best of Art With Shell Motif Tricia Latva



### Donna and Tom Cassin Award Donna Krusenoski





#### Nancy and Armand Marini Award Karen Paulsen



# Hank and Fran Schlusemann Award Cheryl Whitten



#### Winners of the Major and Special Awards

#### **Special Awards**

- Shell of the Show: Dave and Linda Green
- ❖ Shell of the Show—Self-Collected: Vicky Wall
- Fossil Shell of the Show: Ron Bopp
- Most Beautiful Exhibit: Dave and Linda Green
- ❖ Judges Special Merit Awards: Caryl Renz, Cheryl Whitten, John Colagrande
- ❖ Best of Commercial/Professional Art: Caryl Renz
- People's Choice Award:
  - ❖ Scientific Exhibit: Dave and Linda Green
  - Artistic Exhibit: Caryl Renz

### Shell of the Show Award Dave and Linda Green



# Shell of the Show Self-Collected Award Vicky Wall



###