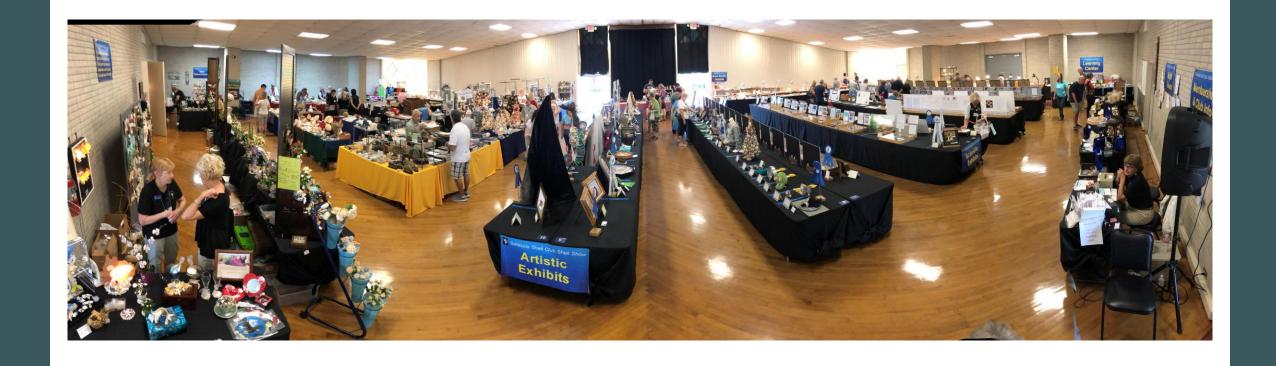

Thank you to the hundreds of guests who made our second year back in Sarasota a tremendous success!

Following are the winners of our Major and Special Awards, plus a look at some of the activities that went on during our 2019 shell show.