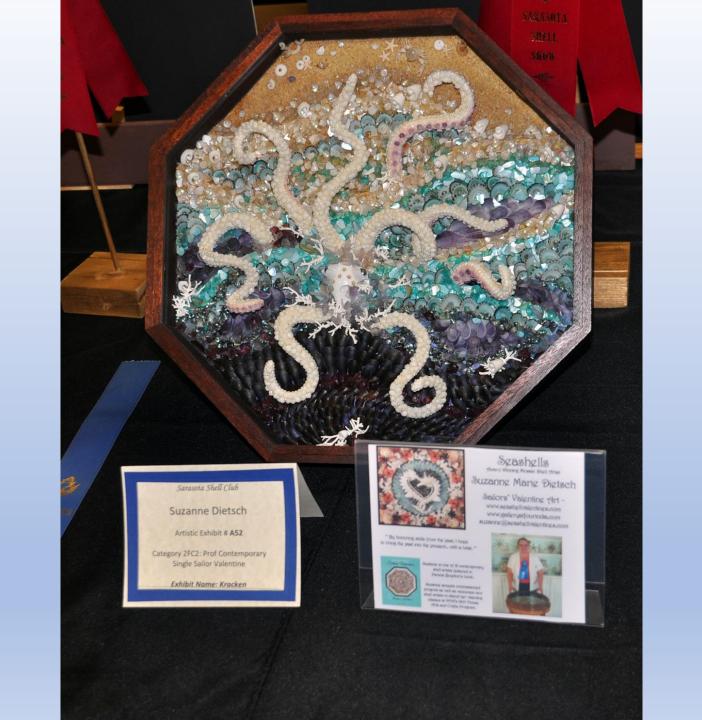

#### **Special Awards**

- Shell of the Show: Dave and Linda Green
- ❖ Shell of the Show—Self-Collected: Vicky Wall
- Fossil Shell of the Show: Ron Bopp
- Most Beautiful Exhibit: Dave and Linda Green
- ❖ Judges Special Merit Awards: Caryl Renz, Cheryl Whitten, John Colagrande
- ❖ Best of Commercial/Professional Art: Caryl Renz
- People's Choice Award:
  - ❖ Scientific Exhibit: Dave and Linda Green
  - Artistic Exhibit: Caryl Renz

#### Best Commercial/ Professional Art Caryl Renz