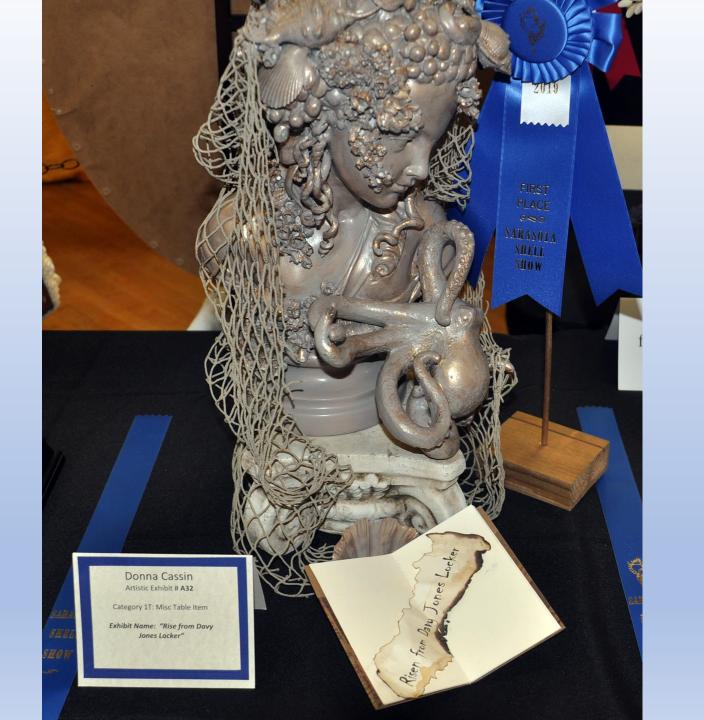

#### **Special Awards**

- Shell of the Show: Dave and Linda Green
- ❖ Shell of the Show—Self-Collected: Vicky Wall
- Fossil Shell of the Show: Ron Bopp
- Most Beautiful Exhibit: Dave and Linda Green
- ❖ Judges Special Merit Awards: Caryl Renz, Cheryl Whitten, John Colagrande
- ❖ Best of Commercial/Professional Art: Caryl Renz
- People's Choice Award:
  - ❖ Scientific Exhibit: Dave and Linda Green
  - Artistic Exhibit: Caryl Renz