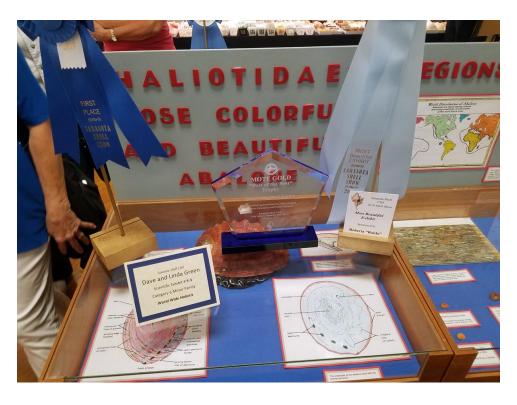

#### **Major Scientific Awards**

- Mote Gold Trophy: Dave and Linda Green
- ❖ DuPont Trophy: Pat and Bob Linn
- Conchologists of America Trophy: Vicky Wall
- Sarasota Shell Club Member's Trophy: Duane Kauffmann
- Best Self-Collected Exhibit Trophy: Vicky Wall
- ❖ Best Small Scientific Exhibit Trophy: Harry Berryman
- The Charles and Violet Hertweck Fossil Trophy: Ron Bopp
- The Peggy Williams Award: Duane Kauffmann

### Mote Gold Award Dave and Linda Green