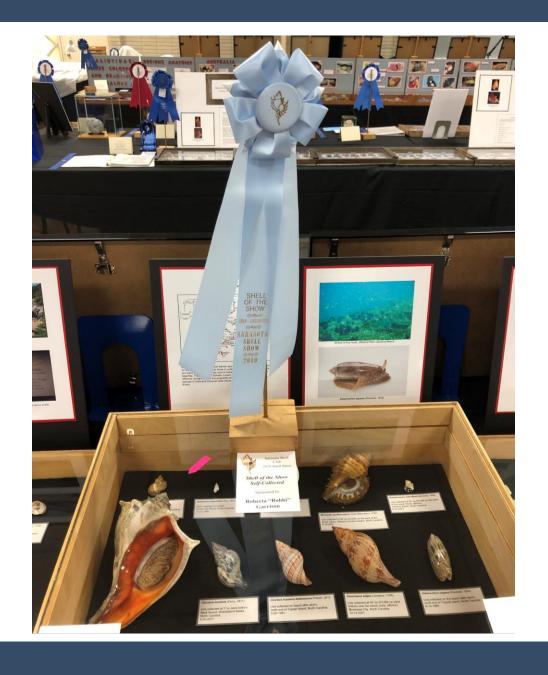

lsen



### Best of Art With Shell Motif Tricia Latva



### Donna and Tom Cassin Award Donna Krusenoski





#### Nancy and Armand Marini Award Karen Paulsen



# Hank and Fran Schlusemann Award Cheryl Whitten



#### Winners of the Major and Special Awards

#### **Special Awards**

- Shell of the Show: Dave and Linda Green
- ❖ Shell of the Show—Self-Collected: Vicky Wall
- Fossil Shell of the Show: Ron Bopp
- Most Beautiful Exhibit: Dave and Linda Green
- ❖ Judges Special Merit Awards: Caryl Renz, Cheryl Whitten, John Colagrande
- ❖ Best of Commercial/Professional Art: Caryl Renz
- People's Choice Award:
  - ❖ Scientific Exhibit: Dave and Linda Green
  - Artistic Exhibit: Caryl Renz

### Shell of the Show Award Dave and Linda Green



# Shell of the Show Self-Collected Award Vicky Wall



### Most Beautiful Exhibit Dave and Linda Green



#### Judges Special Merit Award Caryl Renz



#### Judges Special Merit Award John Colagrande



#### Judges Special Merit Award Cheryl Whitten



#### Judge's Special Merit Award Caryl Renz



#### Best Commercial/ Professional Art Caryl Renz





### Peoples Choice Award-Scientific Dave and Linda Green



# Peoples Choice Award-Artistic Caryl Renz