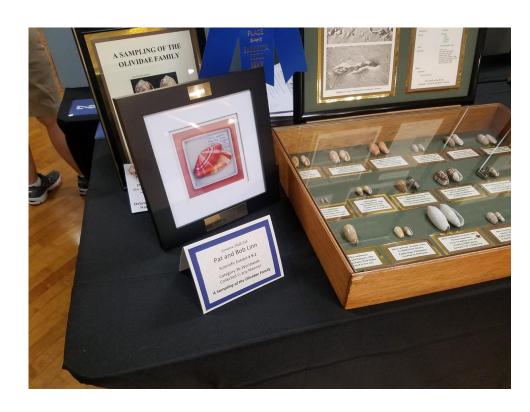

*Dr. Harry Lee (left)** and **Dr. Jose Leal!** 



We would like to thank our Artistic Judges for their hard work! **Sarasota Club President** Sally Peppitoni (left) presents a plaque of appreciation to Jae Kellogg (center) and **Sharlene Totten** 



#### Winners of the Major and Special Awards

#### **Major Scientific Awards**

- Mote Gold Trophy: Dave and Linda Green
- ❖ DuPont Trophy: Pat and Bob Linn
- Conchologists of America Trophy: Vicky Wall
- Sarasota Shell Club Member's Trophy: Duane Kauffmann
- Best Self-Collected Exhibit Trophy: Vicky Wall
- ❖ Best Small Scientific Exhibit Trophy: Harry Berryman
- The Charles and Violet Hertweck Fossil Trophy: Ron Bopp
- The Peggy Williams Award: Duane Kauffmann

### Mote Gold Award Dave and Linda Green





### DuPont Award Pat and Bob Linn





#### Conchologists of America Award Vicky Wall



#### Sarasota Shell Club Members Award Duane Kauffmann



#### Sarasota Shell Club Members Award Duane Kauffmann



# Best Self-Collected Exhibit Vicky Wall



## Best Small Scientific Exhibit Harry Berryman



Peggy Williams
Award
Duane Kauffmann



The Charles and Violet Hertweck Fossil Trophy
Ron Bopp



#### Peggy Williams ward Duane Kauffmann



#### Winners of the Major and Special Awards

#### **Major Artistic Awards**

- The June Bailey Best of Members' Art: Karen Paulsen
- The Fran Schlusemann Best of Shell Flower Art: Donna Timmermann
- Best of Art with Shell Motif: Tricia Latva
- Donna and Tom Cassin Award: Donna Krusenoski
- Nancy and Armand Marini Award: Karen Paulsen
- Hank and Fran Schlusemann Award: Cheryl Whitten

### J