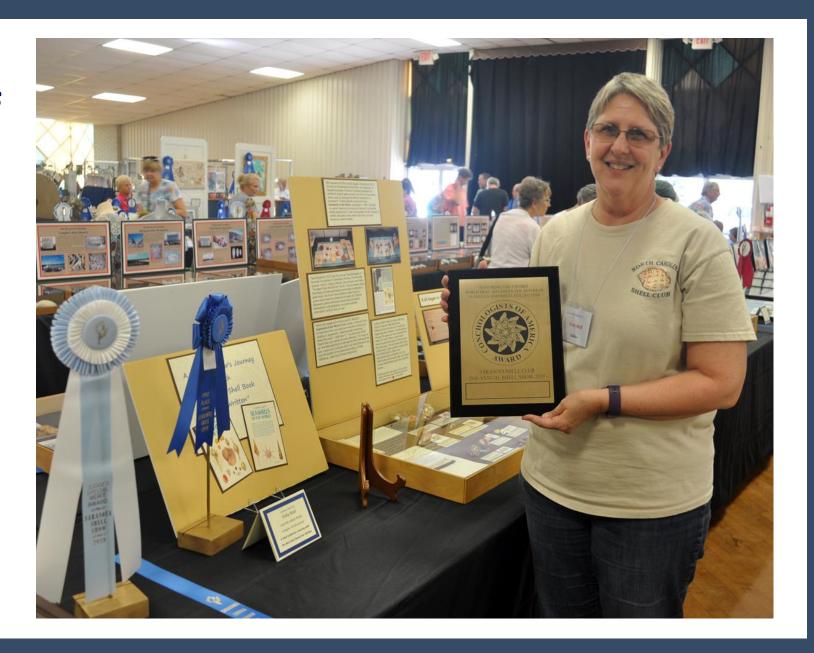

e would like to thank our Artistic Judges for their hard work! **Sarasota Club President** Sally Peppitoni (left) presents a plaque of appreciation to Jae Kellogg (center) and **Sharlene Totten** 



#### Winners of the Major and Special Awards

#### **Major Scientific Awards**

- Mote Gold Trophy: Dave and Linda Green
- ❖ DuPont Trophy: Pat and Bob Linn
- Conchologists of America Trophy: Vicky Wall
- Sarasota Shell Club Member's Trophy: Duane Kauffmann
- Best Self-Collected Exhibit Trophy: Vicky Wall
- ❖ Best Small Scientific Exhibit Trophy: Harry Berryman
- The Charles and Violet Hertweck Fossil Trophy: Ron Bopp
- The Peggy Williams Award: Duane Kauffmann

### Mote Gold Award Dave and Linda Green





### DuPont Award Pat and Bob Linn





#### Conchologists of America Award Vicky Wall



#### Sarasota Shell Club Members Award Duane Kauffmann



#### Sarasota Shell Club Members Award Duane Kauffmann



# Best Self-Collected Exhibit Vicky Wall



## Best Small Scientific Exhibit Harry Berryman



Peggy Williams
Award
Duane Kauffmann



The Charles and Violet Hertweck Fossil Trophy
Ron Bopp



#### Peggy Williams ward Duane Kauffmann



#### Winners of the Major and Special Awards

#### **Major Artistic Awards**

- The June Bailey Best of Members' Art: Karen Paulsen
- The Fran Schlusemann Best of Shell Flower Art: Donna Timmermann
- Best of Art with Shell Motif: Tricia Latva
- Donna and Tom Cassin Award: Donna Krusenoski
- Nancy and Armand Marini Award: Karen Paulsen
- Hank and Fran Schlusemann Award: Cheryl Whitten

### June Bailey Best of Members Award Karen Paulsen



##