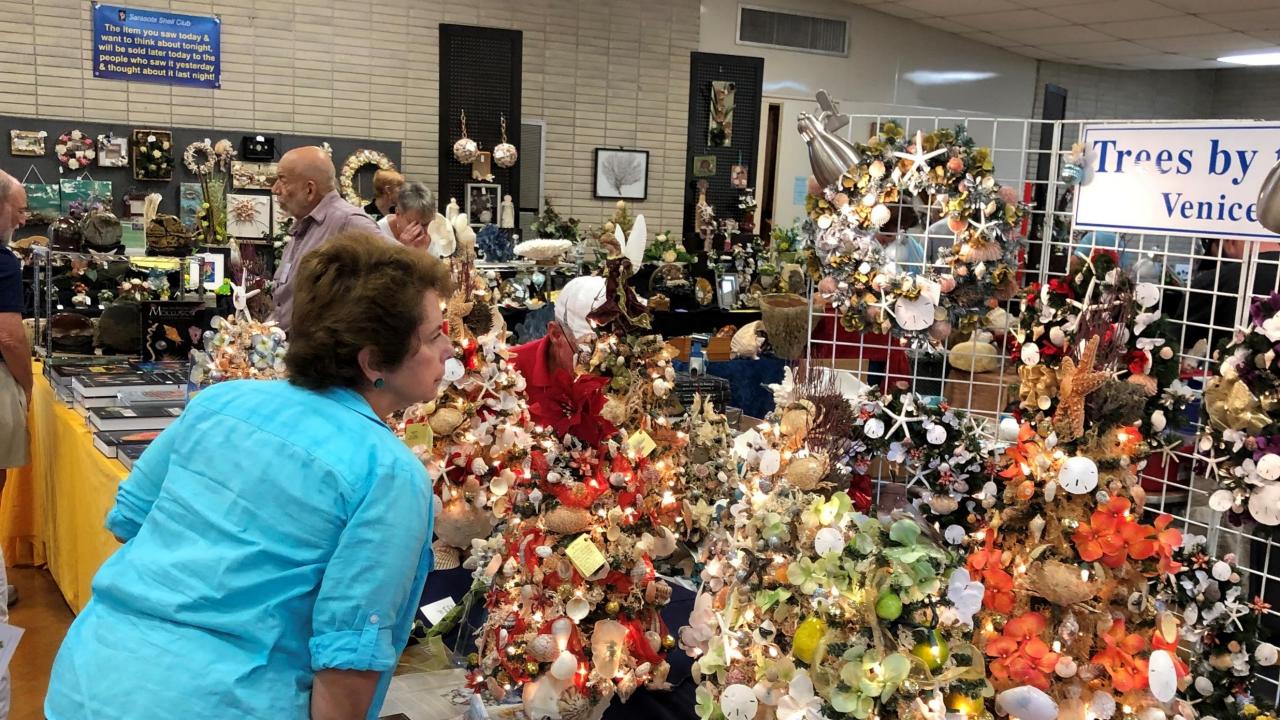

Thank you to the hundreds of guests who made our second year back in Sarasota a tremendous success!

Following are the winners of our Major and Special Awards, plus a look at some of the activities that went on during our 2019 shell show.