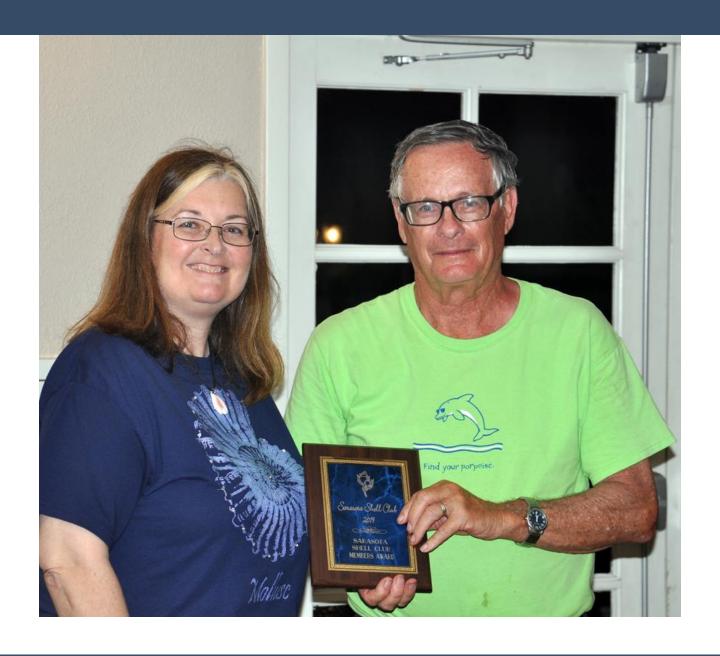

ork! **Sarasota Club President** Sally Peppitoni (left) presents a plaque of appreciation to Jae Kellogg (center) and **Sharlene Totten** 



#### Winners of the Major and Special Awards

#### **Major Scientific Awards**

- Mote Gold Trophy: Dave and Linda Green
- ❖ DuPont Trophy: Pat and Bob Linn
- Conchologists of America Trophy: Vicky Wall
- Sarasota Shell Club Member's Trophy: Duane Kauffmann
- Best Self-Collected Exhibit Trophy: Vicky Wall
- ❖ Best Small Scientific Exhibit Trophy: Harry Berryman
- The Charles and Violet Hertweck Fossil Trophy: Ron Bopp
- The Peggy Williams Award: Duane Kauffmann

### Mote Gold Award Dave and Linda Green





### DuPont Award Pat and Bob Linn





#### Conchologists of America Award Vicky Wall



#### Sarasota Shell Club Members Award Duane Kauffmann



#### Sarasota Shell Club Members Award Duane Kauffmann



# Best Self-Collected Exhibit Vicky Wall



## Best Small Scientific Exhibit Harry Berryman



Peggy Williams
Award
Duane Kauffmann



The Charles and Violet Hertweck Fossil Trophy
Ron Bopp



#### Peggy Williams ward Duane Kauffmann



#### Winners of the Major and Special Awards

#### **Major Artistic Awards**

- The June Bailey Best of Members' Art: Karen Paulsen
- The Fran Schlusemann Best of Shell Flower Art: Donna Timmermann
- Best of Art with Shell Motif: Tricia Latva
- Donna and Tom Cassin Award: Donna Krusenoski
- Nancy and Armand Marini Award: Karen Paulsen
- Hank and Fran Schlusemann Award: Cheryl Whitten

### June Bailey Best of Members Award Karen Paulsen



### Best of Art With Shell Motif Tricia Latva



### Donna a