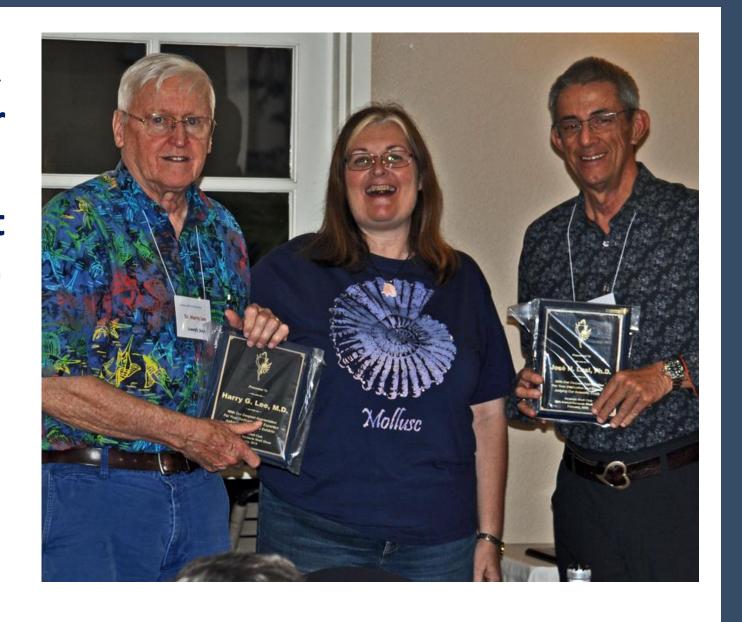

Again, thanks for your support and we look forward to seeing you all in 2020!

We would like to thank our Scientific Judges for their hard work! **Sarasota Club President** Sally Peppitoni (center) presents a plaque of appreciation to **Dr. Harry Lee (left)** and **Dr. Jose Leal!** 