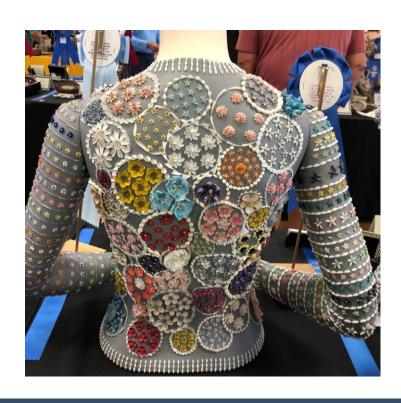

e Show: Dave and Linda Green
- ❖ Shell of the Show—Self-Collected: Vicky Wall
- Fossil Shell of the Show: Ron Bopp
- Most Beautiful Exhibit: Dave and Linda Green
- ❖ Judges Special Merit Awards: Caryl Renz, Cheryl Whitten, John Colagrande
- ❖ Best of Commercial/Professional Art: Caryl Renz
- People's Choice Award:
  - ❖ Scientific Exhibit: Dave and Linda Green
  - Artistic Exhibit: Caryl Renz

### Shell of the Show Award Dave and Linda Green



# Shell of the Show Self-Collected Award Vicky Wall



### Most Beautiful Exhibit Dave and Linda Green



#### Judges Special Merit Award Caryl Renz



#### Judges Special Merit Award John Colagrande



#### Judges Special Merit Award Cheryl Whitten



#### Judge's Special Merit Award Caryl Renz



#### Best Commercial/ Professional Art Caryl Renz





### Peoples Choice Award-Scientific Dave and Linda Green



# Peoples Choice Award-Artistic Caryl Renz