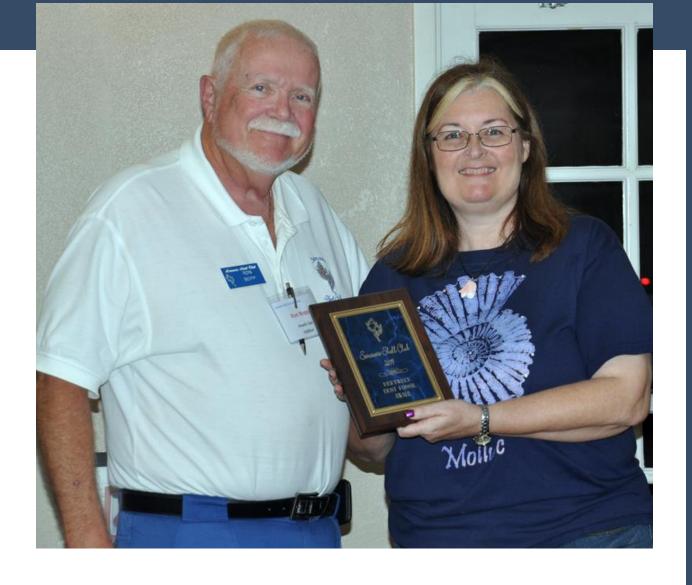

Again, thanks for your support and we look forward to seeing you all in 2020!

We would like to thank our Scientific Judges for their hard work! **Sarasota Club President** Sally Peppitoni (center) presents a plaque of appreciation to **Dr. Harry Lee (left)** and **Dr. Jose Leal!** 