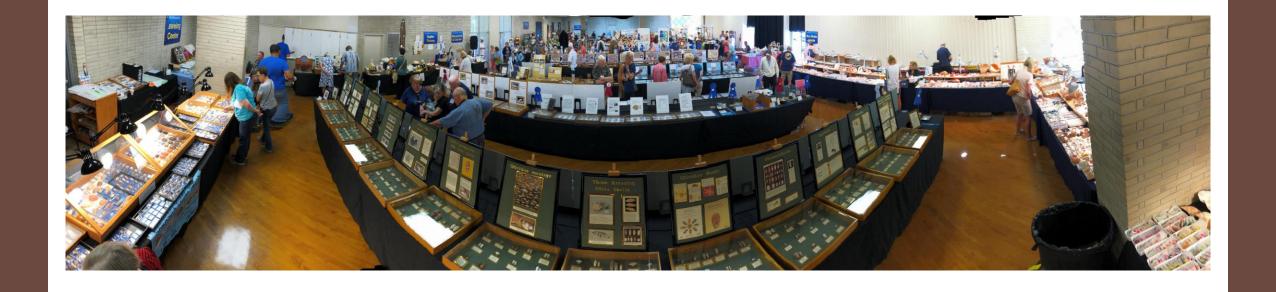

Thank you to the hundreds of guests who made our second year back in Sarasota a tremendous success!

Following are the winners of our Major and Special Awards, plus a look at some of the activities that went on during our 2019 shell show.