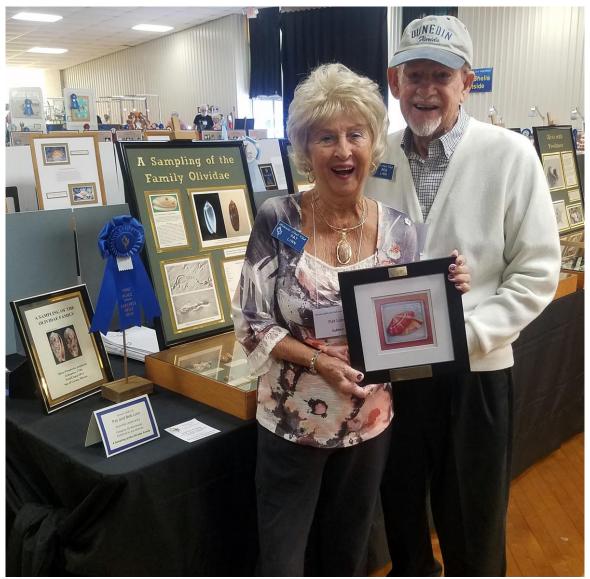

r. Harry Lee (left)** and **Dr. Jose Leal!** 



We would like to thank our Artistic Judges for their hard work! **Sarasota Club President** Sally Peppitoni (left) presents a plaque of appreciation to Jae Kellogg (center) and **Sharlene Totten** 



#### Winners of the Major and Special Awards

#### **Major Scientific Awards**

- Mote Gold Trophy: Dave and Linda Green
- ❖ DuPont Trophy: Pat and Bob Linn
- Conchologists of America Trophy: Vicky Wall
- Sarasota Shell Club Member's Trophy: Duane Kauffmann
- Best Self-Collected Exhibit Trophy: Vicky Wall
- ❖ Best Small Scientific Exhibit Trophy: Harry Berryman
- The Charles and Violet Hertweck Fossil Trophy: Ron Bopp
- The Peggy Williams Award: Duane Kauffmann

### Mote Gold Award Dave and Linda Green





### DuPont Award Pat and Bob Linn





#### Conchologists of America Award Vicky Wall



#### Sarasota Shell Club Members Award Duane Kauffmann



#### Sarasota Shell Club Members Award Duane Kauffmann



# Best Self-Collected Exhibit Vicky Wall



## Best Small Scientific Exhibit Harry Berryman



Peggy Williams
Award
Duane Kauffmann



The Charles and Violet Hertweck Fossil Trophy
Ron Bopp



#### Peggy Williams ward Duane Kauffmann



#### Winners of the Major and Special Awards

#### **Major Artistic Awards**

- The June Bailey Best of Members' Art: Karen Paulsen
- The Fran Schlusemann Best of Shell Flower Art: Donna Timmermann
- Best of Art with Shell Motif: Tricia Latva
- Donna and Tom Cassin Award: Donna Krusenoski
- Nancy and Armand Marini Award: Karen Paulsen
- Hank and Fran Schlusemann Award: Cheryl Whitten

### Jun