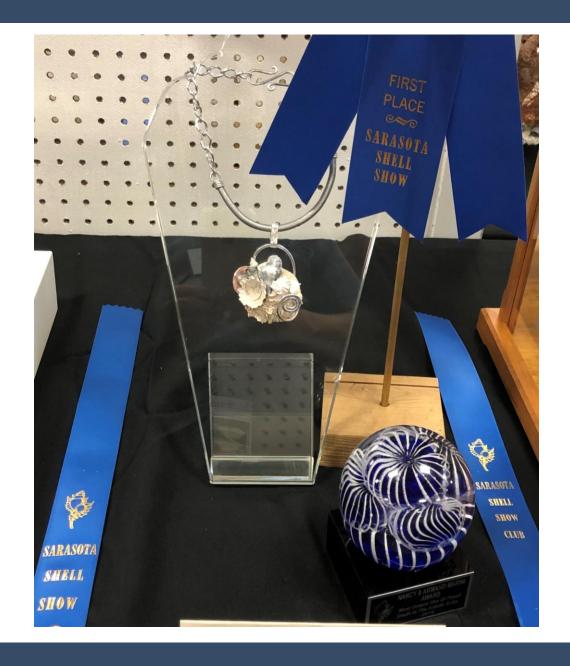

cky Wall



## Best Small Scientific Exhibit Harry Berryman



Peggy Williams
Award
Duane Kauffmann



The Charles and Violet Hertweck Fossil Trophy
Ron Bopp



#### Peggy Williams ward Duane Kauffmann



#### Winners of the Major and Special Awards

#### **Major Artistic Awards**

- The June Bailey Best of Members' Art: Karen Paulsen
- The Fran Schlusemann Best of Shell Flower Art: Donna Timmermann
- Best of Art with Shell Motif: Tricia Latva
- Donna and Tom Cassin Award: Donna Krusenoski
- Nancy and Armand Marini Award: Karen Paulsen
- Hank and Fran Schlusemann Award: Cheryl Whitten

### June Bailey Best of Members Award Karen Paulsen



### Best of Art With Shell Motif Tricia Latva



### Donna and Tom Cassin Award Donna Krusenoski





#### Nancy and Armand Marini Award Karen Paulsen



# Hank and Fran Schlusemann Award Cheryl Whitten



#### Winners of the Major and Special Awards

#### **Special Awards**

- Shell of the Show: Dave and Linda Green
- ❖ Shell of the Show—Self-Collected: Vicky Wall
- Fossil Shell of the Show: Ron Bopp
- Most Beautiful Exhibit: Dave and Linda Green
- ❖ Judges Special Merit Awards: Caryl Renz, Cheryl Whitten, John Colagrande
- ❖ Best of Commercial/Professional Art: Caryl Renz
- People's Choice Award:
  - ❖ Scientific Exhibit: Dave and Linda Green
  - Artistic Exhibit: Caryl Renz

### Shell of the Show Award Dave and Linda Green



# Shell of the Show Self-Collected Award Vicky Wall



### Most Beautiful Exhibit Dave and Linda Green



#### Judges Special Merit Award Caryl Renz



#### Judges Special Merit Award John Colagrande



#### Judge