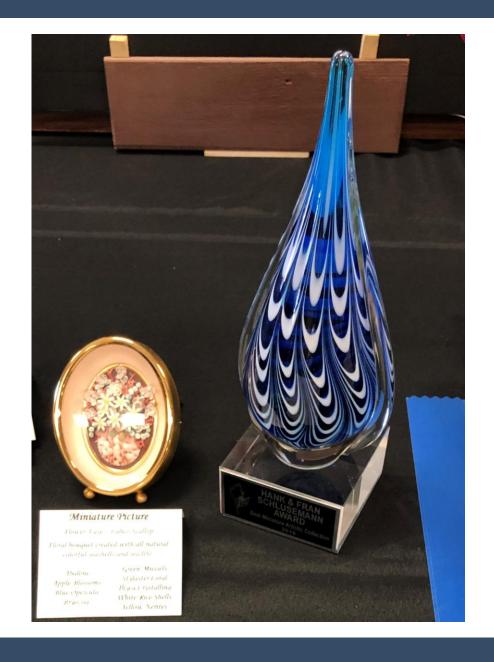

erryman



Peggy Williams
Award
Duane Kauffmann



The Charles and Violet Hertweck Fossil Trophy
Ron Bopp



#### Peggy Williams ward Duane Kauffmann



#### Winners of the Major and Special Awards

#### **Major Artistic Awards**

- The June Bailey Best of Members' Art: Karen Paulsen
- The Fran Schlusemann Best of Shell Flower Art: Donna Timmermann
- Best of Art with Shell Motif: Tricia Latva
- Donna and Tom Cassin Award: Donna Krusenoski
- Nancy and Armand Marini Award: Karen Paulsen
- Hank and Fran Schlusemann Award: Cheryl Whitten

### June Bailey Best of Members Award Karen Paulsen



### Best of Art With Shell Motif Tricia Latva



### Donna and Tom Cassin Award Donna Krusenoski





#### Nancy and Armand Marini Award Karen Paulsen



# Hank and Fran Schlusemann Award Cheryl Whitten



#### Winners of the Major and Special Awards

#### **Special Awards**

- Shell of the Show: Dave and Linda Green
- ❖ Shell of the Show—Self-Collected: Vicky Wall
- Fossil Shell of the Show: Ron Bopp
- Most Beautiful Exhibit: Dave and Linda Green
- ❖ Judges Special Merit Awards: Caryl Renz, Cheryl Whitten, John Colagrande
- ❖ Best of Commercial/Professional Art: Caryl Renz
- People's Choice Award:
  - ❖ Scientific Exhibit: Dave and Linda Green
  - Artistic Exhibit: Caryl Renz

### Shell of the Show Award Dave and Linda Green



# Shell of the Show Self-Collected Award Vicky Wall



### Most Beautiful Exhibit Dave and Linda Green



#### Judges Special Merit Award Caryl Renz



#### Judges Special Merit Award John Colagrande



#### Judges Special Merit Award Cheryl Whitten



#### Judge's