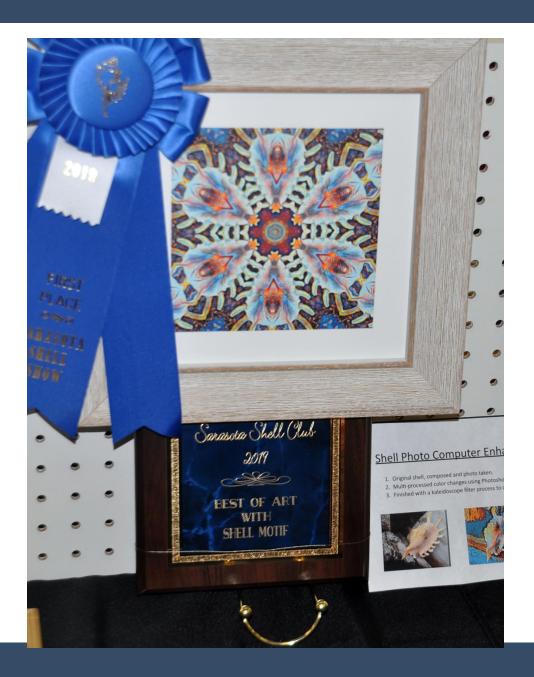

e Kauffmann



#### Sarasota Shell Club Members Award Duane Kauffmann



# Best Self-Collected Exhibit Vicky Wall



## Best Small Scientific Exhibit Harry Berryman



Peggy Williams
Award
Duane Kauffmann



The Charles and Violet Hertweck Fossil Trophy
Ron Bopp



#### Peggy Williams ward Duane Kauffmann



#### Winners of the Major and Special Awards

#### **Major Artistic Awards**

- The June Bailey Best of Members' Art: Karen Paulsen
- The Fran Schlusemann Best of Shell Flower Art: Donna Timmermann
- Best of Art with Shell Motif: Tricia Latva
- Donna and Tom Cassin Award: Donna Krusenoski
- Nancy and Armand Marini Award: Karen Paulsen
- Hank and Fran Schlusemann Award: Cheryl Whitten

### June Bailey Best of Members Award Karen Paulsen



### Best of Art With Shell Motif Tricia Latva



### Donna and Tom Cassin Award Donna Krusenoski





#### Nancy and Armand Marini Award Karen Paulsen



# Hank and Fran Schlusemann Award Cheryl Whitten



#### Winners of the Major and Special Awards

#### **Special Awards**

- Shell of the Show: Dave and Linda Green
- ❖ Shell of the Show—Self-Collected: Vicky Wall
- Fossil Shell of the Show: Ron Bopp
- Most Beautiful Exhibit: Dave and Linda Green
- ❖ Judges Special Merit Awards: Caryl Renz, Cheryl Whitten, John Colagrande
- ❖ Best of Commercial/Professional Art: Caryl Renz
- People's Choice Award:
  - ❖ Scientific Exhibit: Dave and Linda Green
  - Artistic Exhibit: Caryl Renz

### Shell of the Show Award Dave and Linda Green



# Shell of the Show Self-Collected Award Vicky Wall



### Most Beautiful Exhibit Dave and Linda Green



##