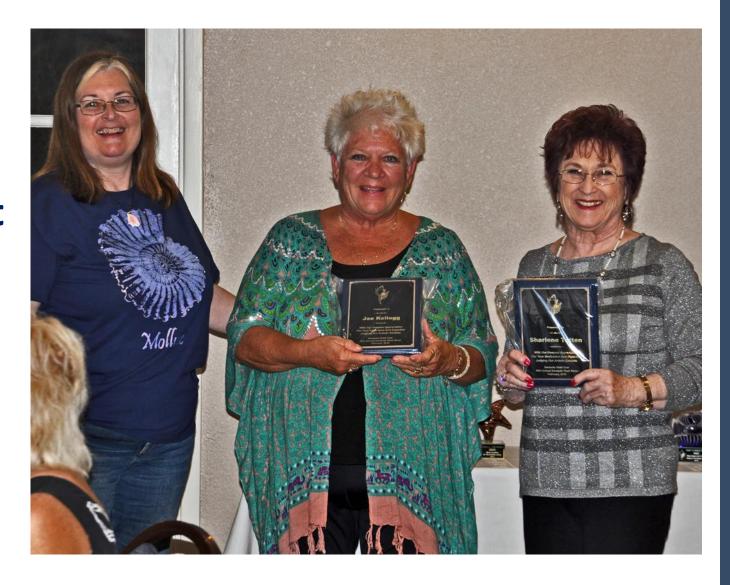

We would like to thank our Artistic Judges for their hard work! **Sarasota Club President** Sally Peppitoni (left) presents a plaque of appreciation to Jae Kellogg (center) and **Sharlene Totten** 