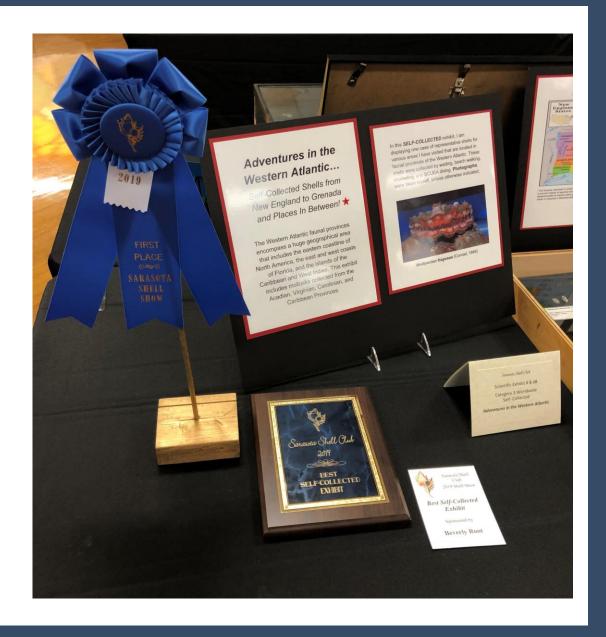

gg (center) and **Sharlene Totten** 



#### Winners of the Major and Special Awards

#### **Major Scientific Awards**

- Mote Gold Trophy: Dave and Linda Green
- ❖ DuPont Trophy: Pat and Bob Linn
- Conchologists of America Trophy: Vicky Wall
- Sarasota Shell Club Member's Trophy: Duane Kauffmann
- Best Self-Collected Exhibit Trophy: Vicky Wall
- ❖ Best Small Scientific Exhibit Trophy: Harry Berryman
- The Charles and Violet Hertweck Fossil Trophy: Ron Bopp
- The Peggy Williams Award: Duane Kauffmann

### Mote Gold Award Dave and Linda Green





### DuPont Award Pat and Bob Linn





#### Conchologists of America Award Vicky Wall



#### Sarasota Shell Club Members Award Duane Kauffmann



#### Sarasota Shell Club Members Award Duane Kauffmann



# Best Self-Collected Exhibit Vicky Wall



## Best Small Scientific Exhibit Harry Berryman



Peggy Williams
Award
Duane Kauffmann



The Charles and Violet Hertweck Fossil Trophy
Ron Bopp



#### Peggy Williams ward Duane Kauffmann



#### Winners of the Major and Special Awards

#### **Major Artistic Awards**

- The June Bailey Best of Members' Art: Karen Paulsen
- The Fran Schlusemann Best of Shell Flower Art: Donna Timmermann
- Best of Art with Shell Motif: Tricia Latva
- Donna and Tom Cassin Award: Donna Krusenoski
- Nancy and Armand Marini Award: Karen Paulsen
- Hank and Fran Schlusemann Award: Cheryl Whitten

### June Bailey Best of Members Award Karen Paulsen



### Best of Art With Shell Motif Tricia Latva



### Donna and Tom Cassin Award Donna Krusenoski





#### Nancy and Armand Marini Award Karen Paulsen



# Hank a