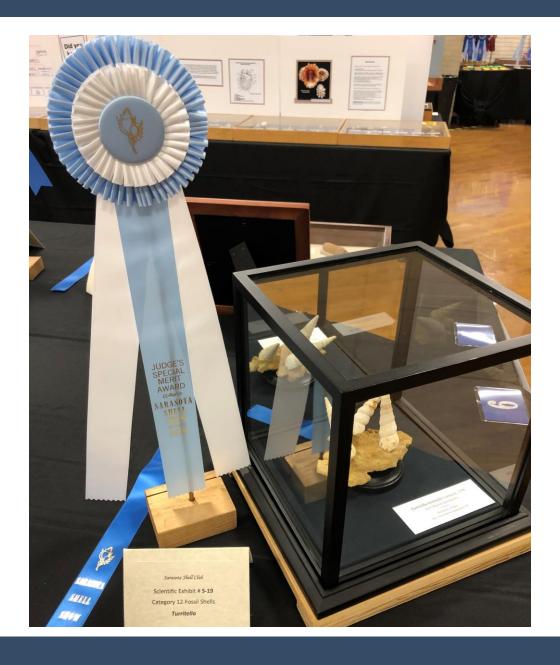

en Paulsen



# Hank and Fran Schlusemann Award Cheryl Whitten



#### Winners of the Major and Special Awards

#### **Special Awards**

- Shell of the Show: Dave and Linda Green
- ❖ Shell of the Show—Self-Collected: Vicky Wall
- Fossil Shell of the Show: Ron Bopp
- Most Beautiful Exhibit: Dave and Linda Green
- ❖ Judges Special Merit Awards: Caryl Renz, Cheryl Whitten, John Colagrande
- ❖ Best of Commercial/Professional Art: Caryl Renz
- People's Choice Award:
  - ❖ Scientific Exhibit: Dave and Linda Green
  - Artistic Exhibit: Caryl Renz

### Shell of the Show Award Dave and Linda Green



# Shell of the Show Self-Collected Award Vicky Wall



### Most Beautiful Exhibit Dave and Linda Green



#### Judges Special Merit Award Caryl Renz



#### Judges Special Merit Award John Colagrande



#### Judges Special Merit Award Cheryl Whitten



#### Judge's Special Merit Award Caryl Renz



#### Best Commercial/ Professional Art Caryl Renz





### Peoples Choice Award-Scientific Dave and Linda Green



# Peoples Choice Award-Artistic Caryl Renz