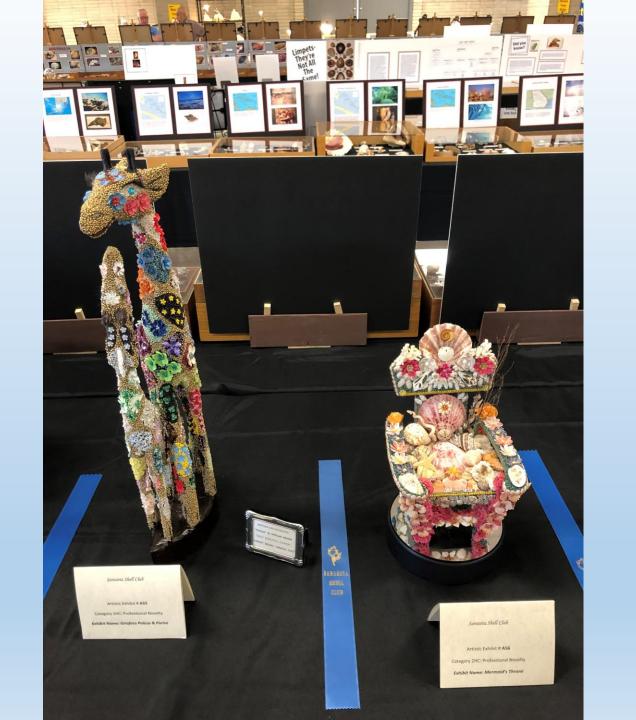

#### **Major Artistic Awards**

- The June Bailey Best of Members' Art: Karen Paulsen
- The Fran Schlusemann Best of Shell Flower Art: Donna Timmermann
- Best of Art with Shell Motif: Tricia Latva
- Donna and Tom Cassin Award: Donna Krusenoski
- Nancy and Armand Marini Award: Karen Paulsen
- Hank and Fran Schlusemann Award: Cheryl Whitten