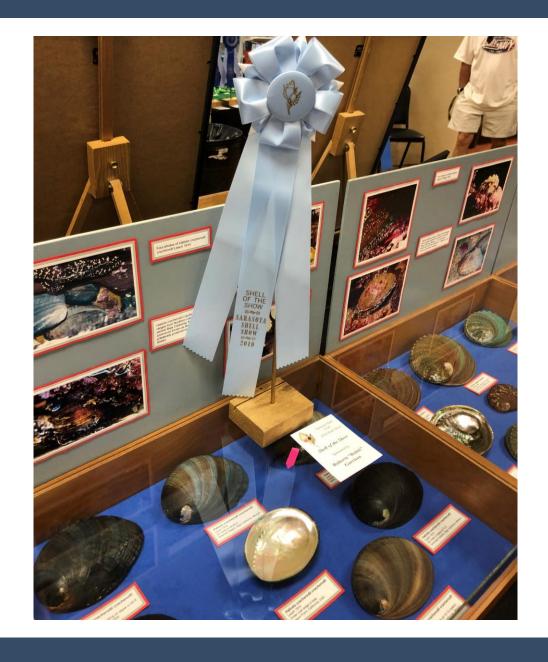

hitten

### June Bailey Best of Members Award Karen Paulsen



### Best of Art With Shell Motif Tricia Latva



### Donna and Tom Cassin Award Donna Krusenoski





#### Nancy and Armand Marini Award Karen Paulsen



# Hank and Fran Schlusemann Award Cheryl Whitten



#### Winners of the Major and Special Awards

#### **Special Awards**

- Shell of the Show: Dave and Linda Green
- ❖ Shell of the Show—Self-Collected: Vicky Wall
- Fossil Shell of the Show: Ron Bopp
- Most Beautiful Exhibit: Dave and Linda Green
- ❖ Judges Special Merit Awards: Caryl Renz, Cheryl Whitten, John Colagrande
- ❖ Best of Commercial/Professional Art: Caryl Renz
- People's Choice Award:
  - ❖ Scientific Exhibit: Dave and Linda Green
  - Artistic Exhibit: Caryl Renz

### Shell of the Show Award Dave and Linda Green



# Shell of the Show Self-Collected Award Vicky Wall



### Most Beautiful Exhibit Dave and Linda Green



#### Judges Special Merit Award Caryl Renz



#### Judges Special Merit Award John Colagrande



#### Judges Special Merit Award Cheryl Whitten



#### Judge's Special Merit Award Caryl Renz



#### Best Commercial/ Professional Art Caryl Renz





### Peoples Choice Award-Scientific Dave and Linda Green



# Peoples Choice Award-Artistic Caryl Renz