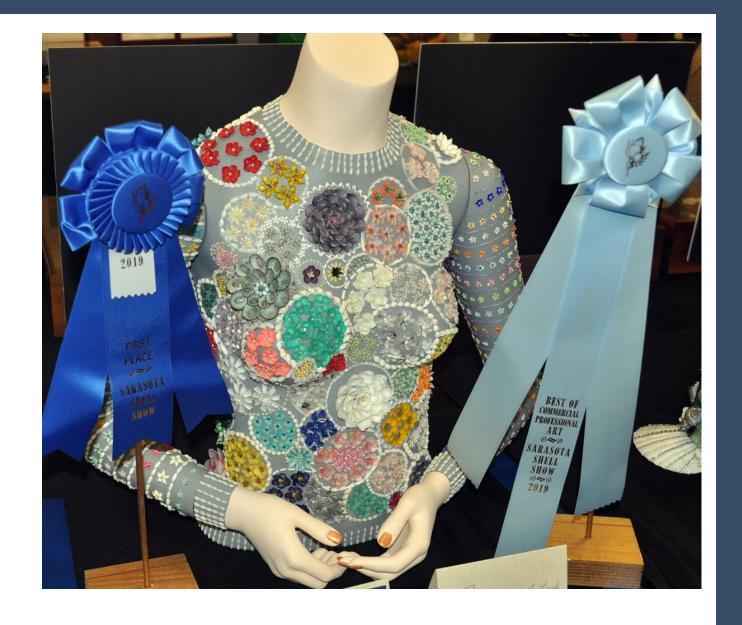

Show: Dave and Linda Green
- ❖ Shell of the Show—Self-Collected: Vicky Wall
- Fossil Shell of the Show: Ron Bopp
- Most Beautiful Exhibit: Dave and Linda Green
- ❖ Judges Special Merit Awards: Caryl Renz, Cheryl Whitten, John Colagrande
- ❖ Best of Commercial/Professional Art: Caryl Renz
- People's Choice Award:
  - ❖ Scientific Exhibit: Dave and Linda Green
  - Artistic Exhibit: Caryl Renz

### Shell of the Show Award Dave and Linda Green



# Shell of the Show Self-Collected Award Vicky Wall



### Most Beautiful Exhibit Dave and Linda Green



#### Judges Special Merit Award Caryl Renz



#### Judges Special Merit Award John Colagrande



#### Judges Special Merit Award Cheryl Whitten



#### Judge's Special Merit Award Caryl Renz



#### Best Commercial/ Professional Art Caryl Renz





### Peoples Choice Award-Scientific Dave and Linda Green



# Peoples Choice Award-Artistic Caryl Renz