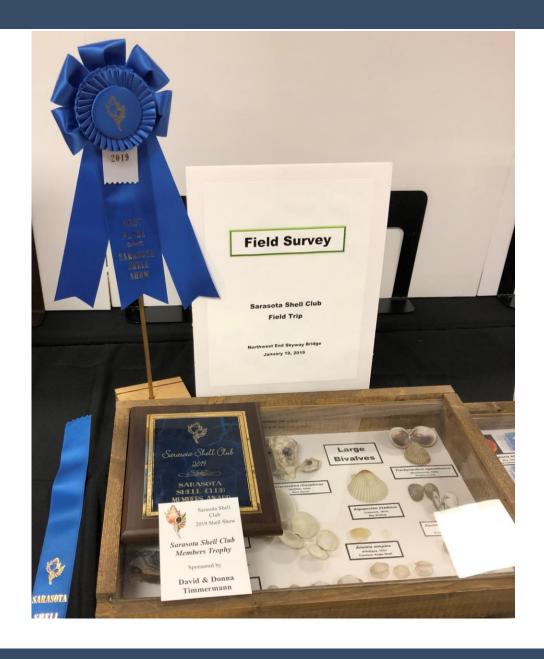

esents a plaque of appreciation to Jae Kellogg (center) and **Sharlene Totten** 



#### Winners of the Major and Special Awards

#### **Major Scientific Awards**

- Mote Gold Trophy: Dave and Linda Green
- ❖ DuPont Trophy: Pat and Bob Linn
- Conchologists of America Trophy: Vicky Wall
- Sarasota Shell Club Member's Trophy: Duane Kauffmann
- Best Self-Collected Exhibit Trophy: Vicky Wall
- ❖ Best Small Scientific Exhibit Trophy: Harry Berryman
- The Charles and Violet Hertweck Fossil Trophy: Ron Bopp
- The Peggy Williams Award: Duane Kauffmann

### Mote Gold Award Dave and Linda Green





### DuPont Award Pat and Bob Linn





#### Conchologists of America Award Vicky Wall



#### Sarasota Shell Club Members Award Duane Kauffmann



#### Sarasota Shell Club Members Award Duane Kauffmann



# Best Self-Collected Exhibit Vicky Wall



## Best Small Scientific Exhibit Harry Berryman



Peggy Williams
Award
Duane Kauffmann



The Charles and Violet Hertweck Fossil Trophy
Ron Bopp



#### Peggy Williams ward Duane Kauffmann



#### Winners of the Major and Special Awards

#### **Major Artistic Awards**

- The June Bailey Best of Members' Art: Karen Paulsen
- The Fran Schlusemann Best of Shell Flower Art: Donna Timmermann
- Best of Art with Shell Motif: Tricia Latva
- Donna and Tom Cassin Award: Donna Krusenoski
- Nancy and Armand Marini Award: Karen Paulsen
- Hank and Fran Schlusemann Award: Cheryl Whitten

### June Bailey Best of Members Award Karen Paulsen



### Best of Art With Shell Motif Tricia Latva



### Donna and Tom Cassin Award Donna Krusenoski





#### Nancy and A