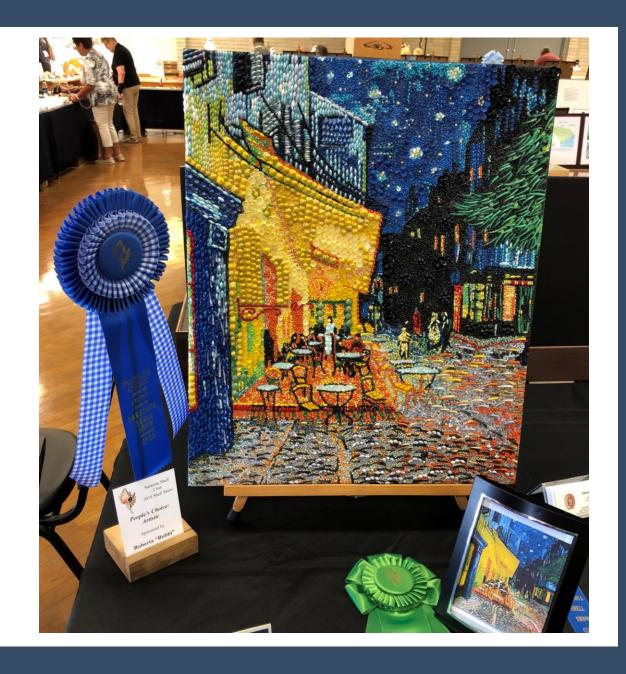

n Bopp
- Most Beautiful Exhibit: Dave and Linda Green
- ❖ Judges Special Merit Awards: Caryl Renz, Cheryl Whitten, John Colagrande
- ❖ Best of Commercial/Professional Art: Caryl Renz
- People's Choice Award:
  - ❖ Scientific Exhibit: Dave and Linda Green
  - Artistic Exhibit: Caryl Renz

### Shell of the Show Award Dave and Linda Green



# Shell of the Show Self-Collected Award Vicky Wall



### Most Beautiful Exhibit Dave and Linda Green



#### Judges Special Merit Award Caryl Renz



#### Judges Special Merit Award John Colagrande



#### Judges Special Merit Award Cheryl Whitten



#### Judge's Special Merit Award Caryl Renz



#### Best Commercial/ Professional Art Caryl Renz





### Peoples Choice Award-Scientific Dave and Linda Green



# Peoples Choice Award-Artistic Caryl Renz