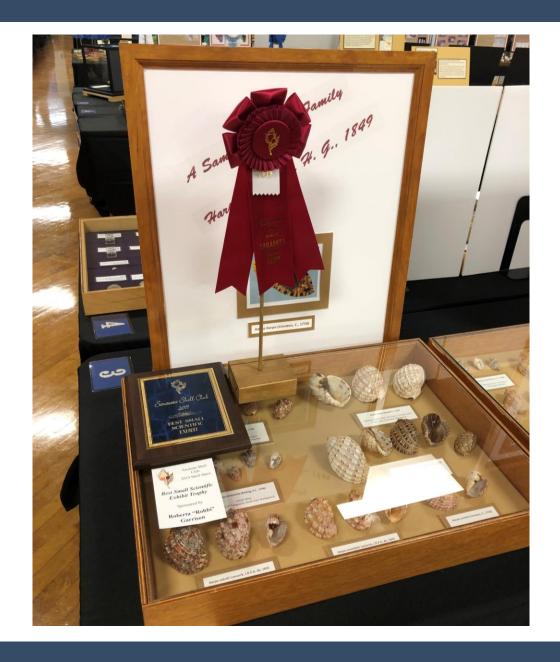

## Best Small Scientific Exhibit Harry Berryman

Peggy Williams
Award
Duane Kauffmann

The Charles and Violet Hertweck Fossil Trophy
Ron Bopp