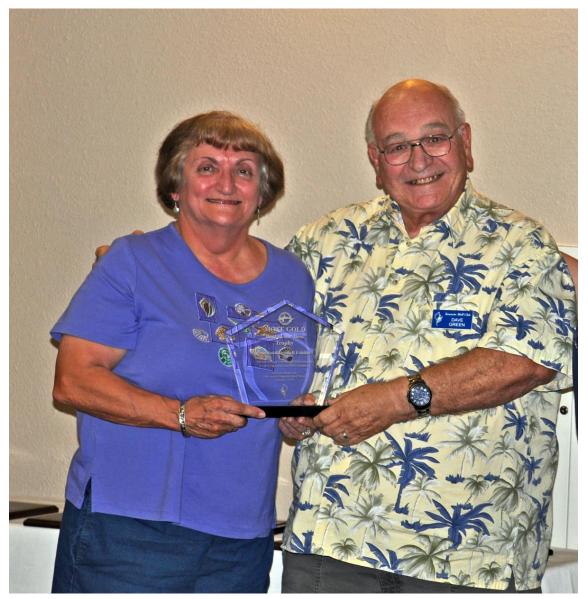

resents a plaque of appreciation to **Dr. Harry Lee (left)** and **Dr. Jose Leal!** 



We would like to thank our Artistic Judges for their hard work! **Sarasota Club President** Sally Peppitoni (left) presents a plaque of appreciation to Jae Kellogg (center) and **Sharlene Totten** 



#### Winners of the Major and Special Awards

#### **Major Scientific Awards**

- Mote Gold Trophy: Dave and Linda Green
- ❖ DuPont Trophy: Pat and Bob Linn
- Conchologists of America Trophy: Vicky Wall
- Sarasota Shell Club Member's Trophy: Duane Kauffmann
- Best Self-Collected Exhibit Trophy: Vicky Wall
- ❖ Best Small Scientific Exhibit Trophy: Harry Berryman
- The Charles and Violet Hertweck Fossil Trophy: Ron Bopp
- The Peggy Williams Award: Duane Kauffmann

### Mote Gold Award Dave and Linda Green





### DuPont Award Pat and Bob Linn





#### Conchologists of America Award Vicky Wall



#### Sarasota Shell Club Members Award Duane Kauffmann



#### Sarasota Shell Club Members Award Duane Kauffmann



# Best Self-Collected Exhibit Vicky Wall



## Best Small Scientific Exhibit Harry Berryman



Peggy Williams
Award
Duane Kauffmann



The Charles and Violet Hertweck Fossil Trophy
Ron Bopp



#### Peggy Williams ward Duane Kauffmann



#### Winners of the Major and Special Awards

#### **Major Artistic Awards**

- The June Bailey Best of Members' Art: Karen Paulsen
- The Fran Schlusemann Best of Shell Flower Art: Donna Timmermann
- Best of Art with Shell Motif: Tricia Latva
- Donna and Tom Cassin Award: Donna Krusenoski
- Nancy and Armand Marini Award: Karen Paulsen
- Hank and Fran Sch