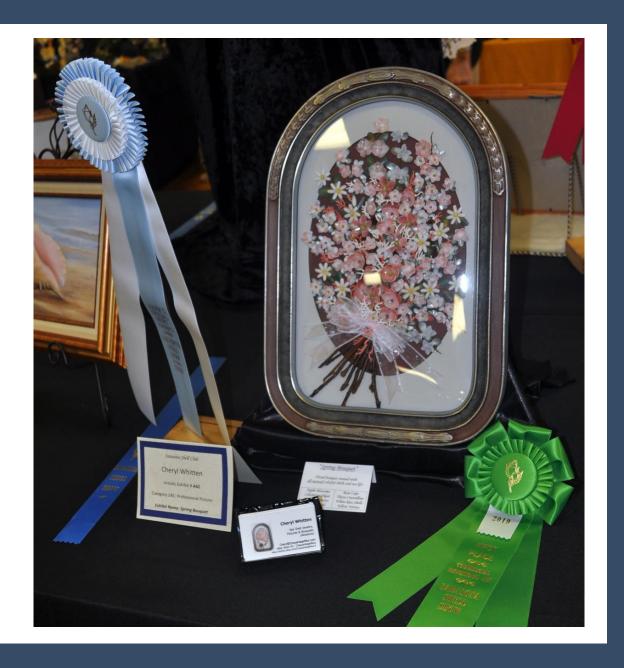

eryl Whitten



#### Winners of the Major and Special Awards

#### **Special Awards**

- Shell of the Show: Dave and Linda Green
- ❖ Shell of the Show—Self-Collected: Vicky Wall
- Fossil Shell of the Show: Ron Bopp
- Most Beautiful Exhibit: Dave and Linda Green
- ❖ Judges Special Merit Awards: Caryl Renz, Cheryl Whitten, John Colagrande
- ❖ Best of Commercial/Professional Art: Caryl Renz
- People's Choice Award:
  - ❖ Scientific Exhibit: Dave and Linda Green
  - Artistic Exhibit: Caryl Renz

### Shell of the Show Award Dave and Linda Green



# Shell of the Show Self-Collected Award Vicky Wall



### Most Beautiful Exhibit Dave and Linda Green



#### Judges Special Merit Award Caryl Renz



#### Judges Special Merit Award John Colagrande



#### Judges Special Merit Award Cheryl Whitten



#### Judge's Special Merit Award Caryl Renz



#### Best Commercial/ Professional Art Caryl Renz





### Peoples Choice Award-Scientific Dave and Linda Green



# Peoples Choice Award-Artistic Caryl Renz