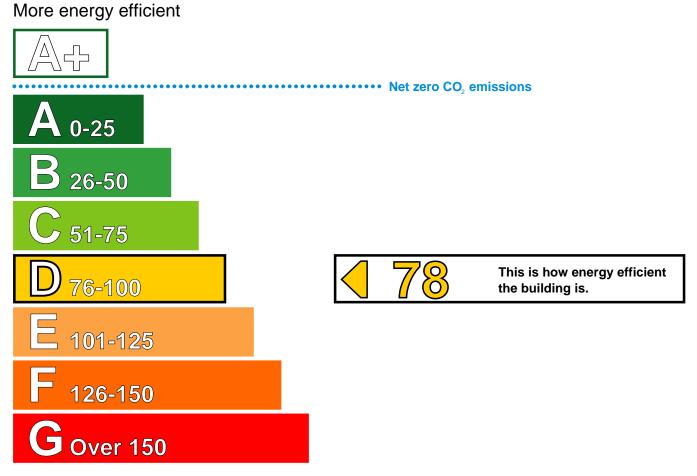

## Energy Performance Asset Rating

Less energy efficient

#### **Technical information**

| Main heating fuel:                                           | Natural G        | as    |
|--------------------------------------------------------------|------------------|-------|
| Building environment:                                        | Air Conditioning |       |
| Total useful floor area (m <sup>2</sup> ):                   |                  | 13523 |
| Building complexity (NOS level): 4                           |                  | 4     |
| Building emission rate (kgCO <sub>2</sub> /m <sup>2</sup> ): |                  | 84.39 |