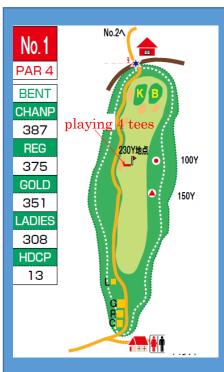

-Suggested Long Drive holes are: #1 and #10. Near Pin holes are: #3 and 14

-Please use the forward Yellow tees if your tee shot goes out of bounds. (playing 4 tees)

Target: Just right of the yellow flag Left Side: O.B. Right Side: O.B.

Advice: From the tee the bank on the right gives you a nice members kick, so miss hit shots right will be okay. The bunker on the left is reachable after 200 yards from the tee. A long approach into the green is the safest strategy, but the left front of the green will leave you an easy uphill put to the cup.