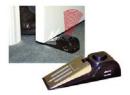

## Simple & Inexpensive Security Items

Motion Sensor Light

Larson Storm Door

**Automatic Light Timer** 

Bar Window Guard

**Armorcoat Window Covering** 

Door Stop Alarm

**Driveway Alert** 

## Simple & Inexpensive Security Items

Motion Sensor Light

Larson Storm Door

Automatic Light Timer

Bar Window Guard

**Armorcoat Window Covering** 

Door Stop Alarm

**Driveway Alert** 