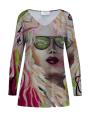

Reversible Tank Top ITY knit (95% Polyester 5% Spandex) XS-XL

Round Neck Tee ITY knit XS-XL

Cold Shoulder Top Open at shoulder & Shirring at bottom ITY knit XS-XL

3/4 Sleeve Tunic Round neck, A line ITY knit XS-XL