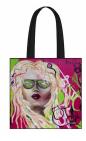

## Wearable Art The Beach Girl Collection

#2092 The Beach Girl Acrylic on canvas, 24 x 30 inches

Chiffon Scarf Size: 19"x71"

Tote Bag Scuba (100% polyester) Nylon handles Size: 18"x20"

Chiffon Kimono Length: 40" One-size