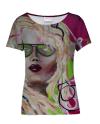

Reversible Tank Top ITY knit (95% Polyester 5% Spandex) XS-XL

Round Neck Tee ITY knit XS-XL

Cold Shoulder Top Open at shoulder & Shirring at bottom ITY knit XS-XL

3/4 Sleeve Tunic Round neck, A line ITY knit XS-XL