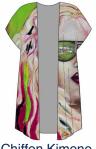

## Wearable Art The Beach Girl Collection

#2092 The Beach Girl Acrylic on canvas, 24 x 30 inches

Chiffon Scarf Size: 19"x71"

Tote Bag Scuba (100% polyester) Nylon handles Size: 18"x20"

Chiffon Kimono Length: 40" One-size