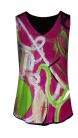

Reversible Tank Top ITY knit (95% Polyester 5% Spandex) XS-XL

Round Neck Tee ITY knit XS-XL

Cold Shoulder Top Open at shoulder & Shirring at bottom ITY knit XS-XL

3/4 Sleeve Tunic Round neck, A line ITY knit XS-XL