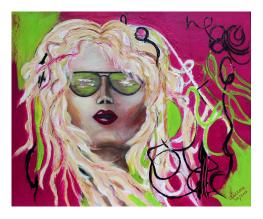

## Wearable Art The Beach Girl Collection

#2092 The Beach Girl Acrylic on canvas, 24 x 30 inches

Chiffon Scarf Size: 19"x71"

Tote Bag Scuba (100% polyester) Nylon handles Size: 18"x20"

Chiffon Kimono Length: 40" One-size