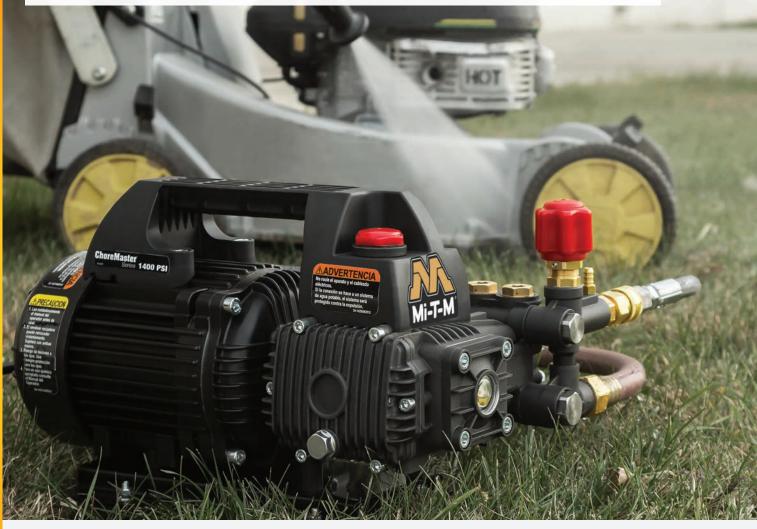

# ChoreMaster<sup>®</sup> Series Electric – Direct Drive

Tackle cleaning jobs around your property with the compact electric CM Series pressure washer. Easy-to-use and lightweight, this pressure washer is the perfect tool for any homeowner.

#### Motor:

Totally enclosed fan-cooled electric motor | 35-foot power cord with GFCI and 15-amp plug

Limited Warranties:

1 year pump | 1 year electric motor

Certification: CSA Certified - US and Canada

NEMA 5-15P, 15-amp plug

| USAGE              | <b>Residential/Commercial</b> | <b>Residential/Commercial</b> | <b>Residential/Commercial</b> |
|--------------------|-------------------------------|-------------------------------|-------------------------------|
| MODEL NO.          | CM-1400-0MEH (pictured)       | CM-1400-1MEH                  | CM-1400-0MEC                  |
| TYPE               | Hand carry                    | Hand carry                    | Cart-mount                    |
| PSI                | 1400                          | 1400                          | 1400                          |
| GPM                | 1.5                           | 1.5                           | 1.5                           |
| HORSEPOWER/MOTOR   | 1.5 HP, 120V, 1Ø, 13.5A       | 1.5 HP, 120V, 1Ø, 13.5A       | 1.5 HP, 120V, 1Ø, 13.5A       |
| PLUG TYPE          | NEMA 5-15P                    | NEMA 5-15P                    | NEMA 5-15P                    |
| PUMP               | Triplex crankshaft            | Triplex crankshaft            | Triplex crankshaft            |
| UNLOADER           | Adjustable pressure           | Adjustable pressure           | Adjustable pressure           |
| DIMENSIONS (LxWxH) | 14x11x10in.                   | 14x11x10in.                   | 26x18x38in.                   |
| SHIP WT.           | 52 lb.                        | 52 lb.                        | 65 lb.                        |
| NET WT.            | 45 lb.                        | 45 lb.                        | 54 lb.                        |