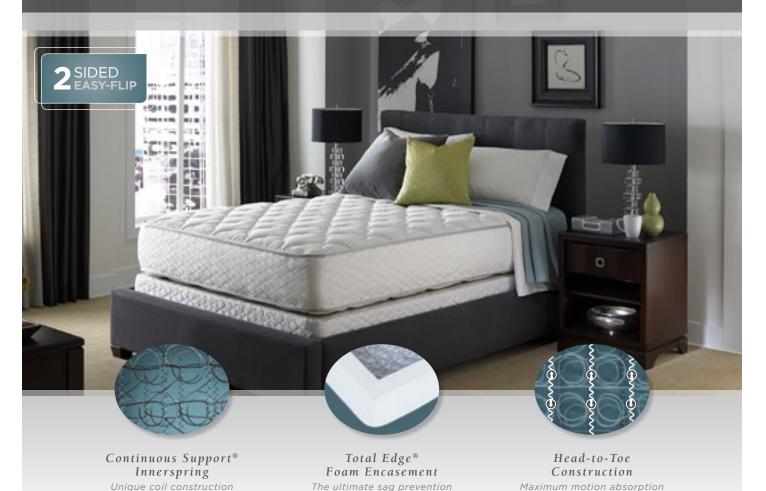

### **INNERSPRING**

- 800 14 <sup>3</sup>/<sub>4</sub> Gauge
- Continuous Wire Unit
- 9 Gauge Border Wire
- Posturized Center Third
- Total Edge® Foam Encasement
- Head-to-Toe Helicals

#### QUILTED PANEL

- FireBlocker®
- 2" Serta® PillowSoft™ Foam

## UPHOLSTERY

- 2" Serta® PillowSoft™ Foam
- Serta® Insulator Pad