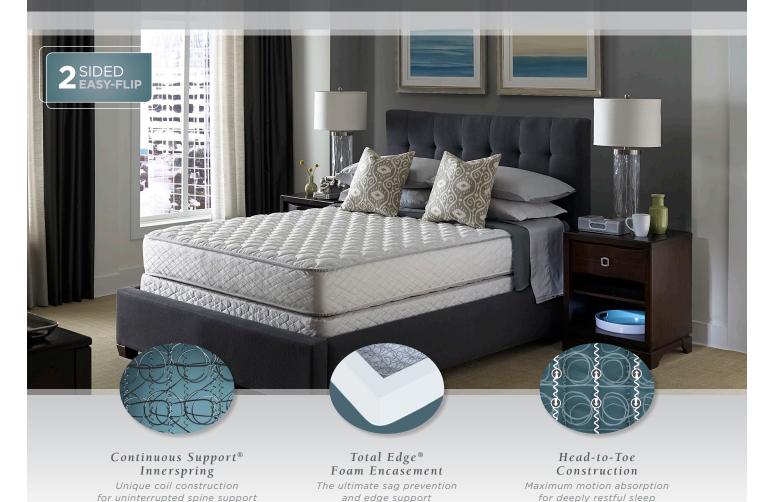

# INNERSPRING

- 532 13 1/4 Gauge
- Continuous Wire Unit
- 9 Gauge Border Wire
- Posturized Center Third
- Total Edge® Foam Encasement
- Head-to-Toe Helicals

#### QUILTED PANEL

- Pillo-Fill®
- FireBlocker®
- 1" Serta® PillowSoft™ Foam

### **UPHOLSTERY**

- 1" Serta® PillowSoft™ Foam
- Serta® Insulator Pad