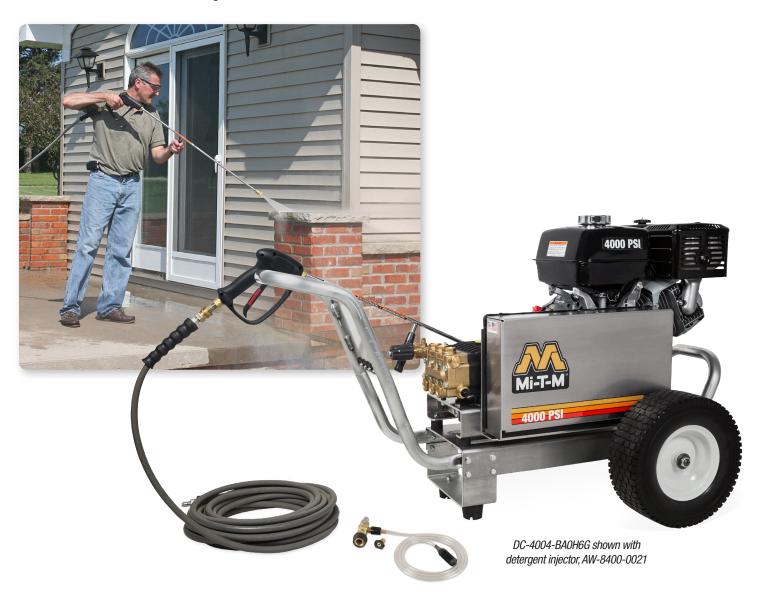

### Gasoline | Portable | Belt Drive

This industrial and lightweight pressure washer is a high-powered workhorse and delivers performance on a routine basis. Perfect to remove the toughest stains on brickwork and concrete.

#### Pump

- Belt drive triplex piston AR or General pump with ceramic plungers
- External bypass system allows more water into the system to protect from heat build-up
- Stainless-steel and brass trapping unloader

#### Frame

- Patented vibration isolation plate
- Aluminum frame and base plate with 11/4-inch tube handles
- Two-piece belt guard for quick access to belts
- 13-inch flat-free tires

#### **Unit Includes:**

- Quick connect nozzles 0°, 15°, 25° and 40°
- External downstream detergent injector with detergent nozzle
- 50-foot x %-inch non-marking hose with quick connects, swivel and bend restrictors
- 48-inch lance with rubber grip
- Insulated "easy pull" trigger gun with safety lock-off