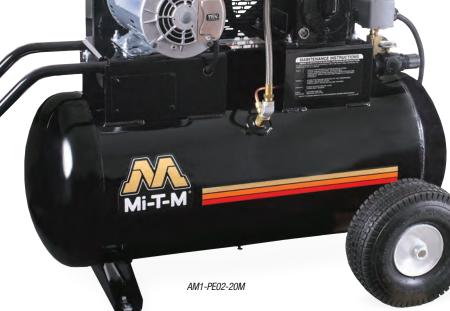

# Single Stage - Electric

### **Compressor Pump:**

- Splash lubricated
- Stainless-steel braided discharge hose
- Large canister intake filter
- Oil level sight indicator

#### Frame:

- Powder coated ASME coded 20-gallon receiver tank
- 3/16-inch base plate to reduce vibration
- 16-gauge powder coated two-piece belt guard
- 10-inch flat-free tires

## Components:

- Regulator and two gauges for tank and outlet pressure
- Manual drain valves for proper maintenance
- 10-inch fly wheel
- Industrial-grade pressure switch

| MODEL NUMBER | CFM @ PSI | HORSEPOWER/MOTOR    | COMPRESSOR              | TANK SIZE | PLUG TYPE  | DIMENSIONS (LxWxH) | SHIP WT. | NET WT. |
|--------------|-----------|---------------------|-------------------------|-----------|------------|--------------------|----------|---------|
| AM1-PE15-20M | 7.3 @ 90  | 1.5 HP, 120V, 13.2A | Single stage, cast iron | 20-gallon | NEMA 5-15P | 40x24x32in.        | 265 lb.  | 196 lb. |
| AM1-PE02-20M | 9.2 @ 90  | 2.0 HP, 120V, 18.8A | Single stage, cast iron | 20-gallon | NEMA 5-20P | 40x24x32in.        | 272 lb.  | 203 lb. |