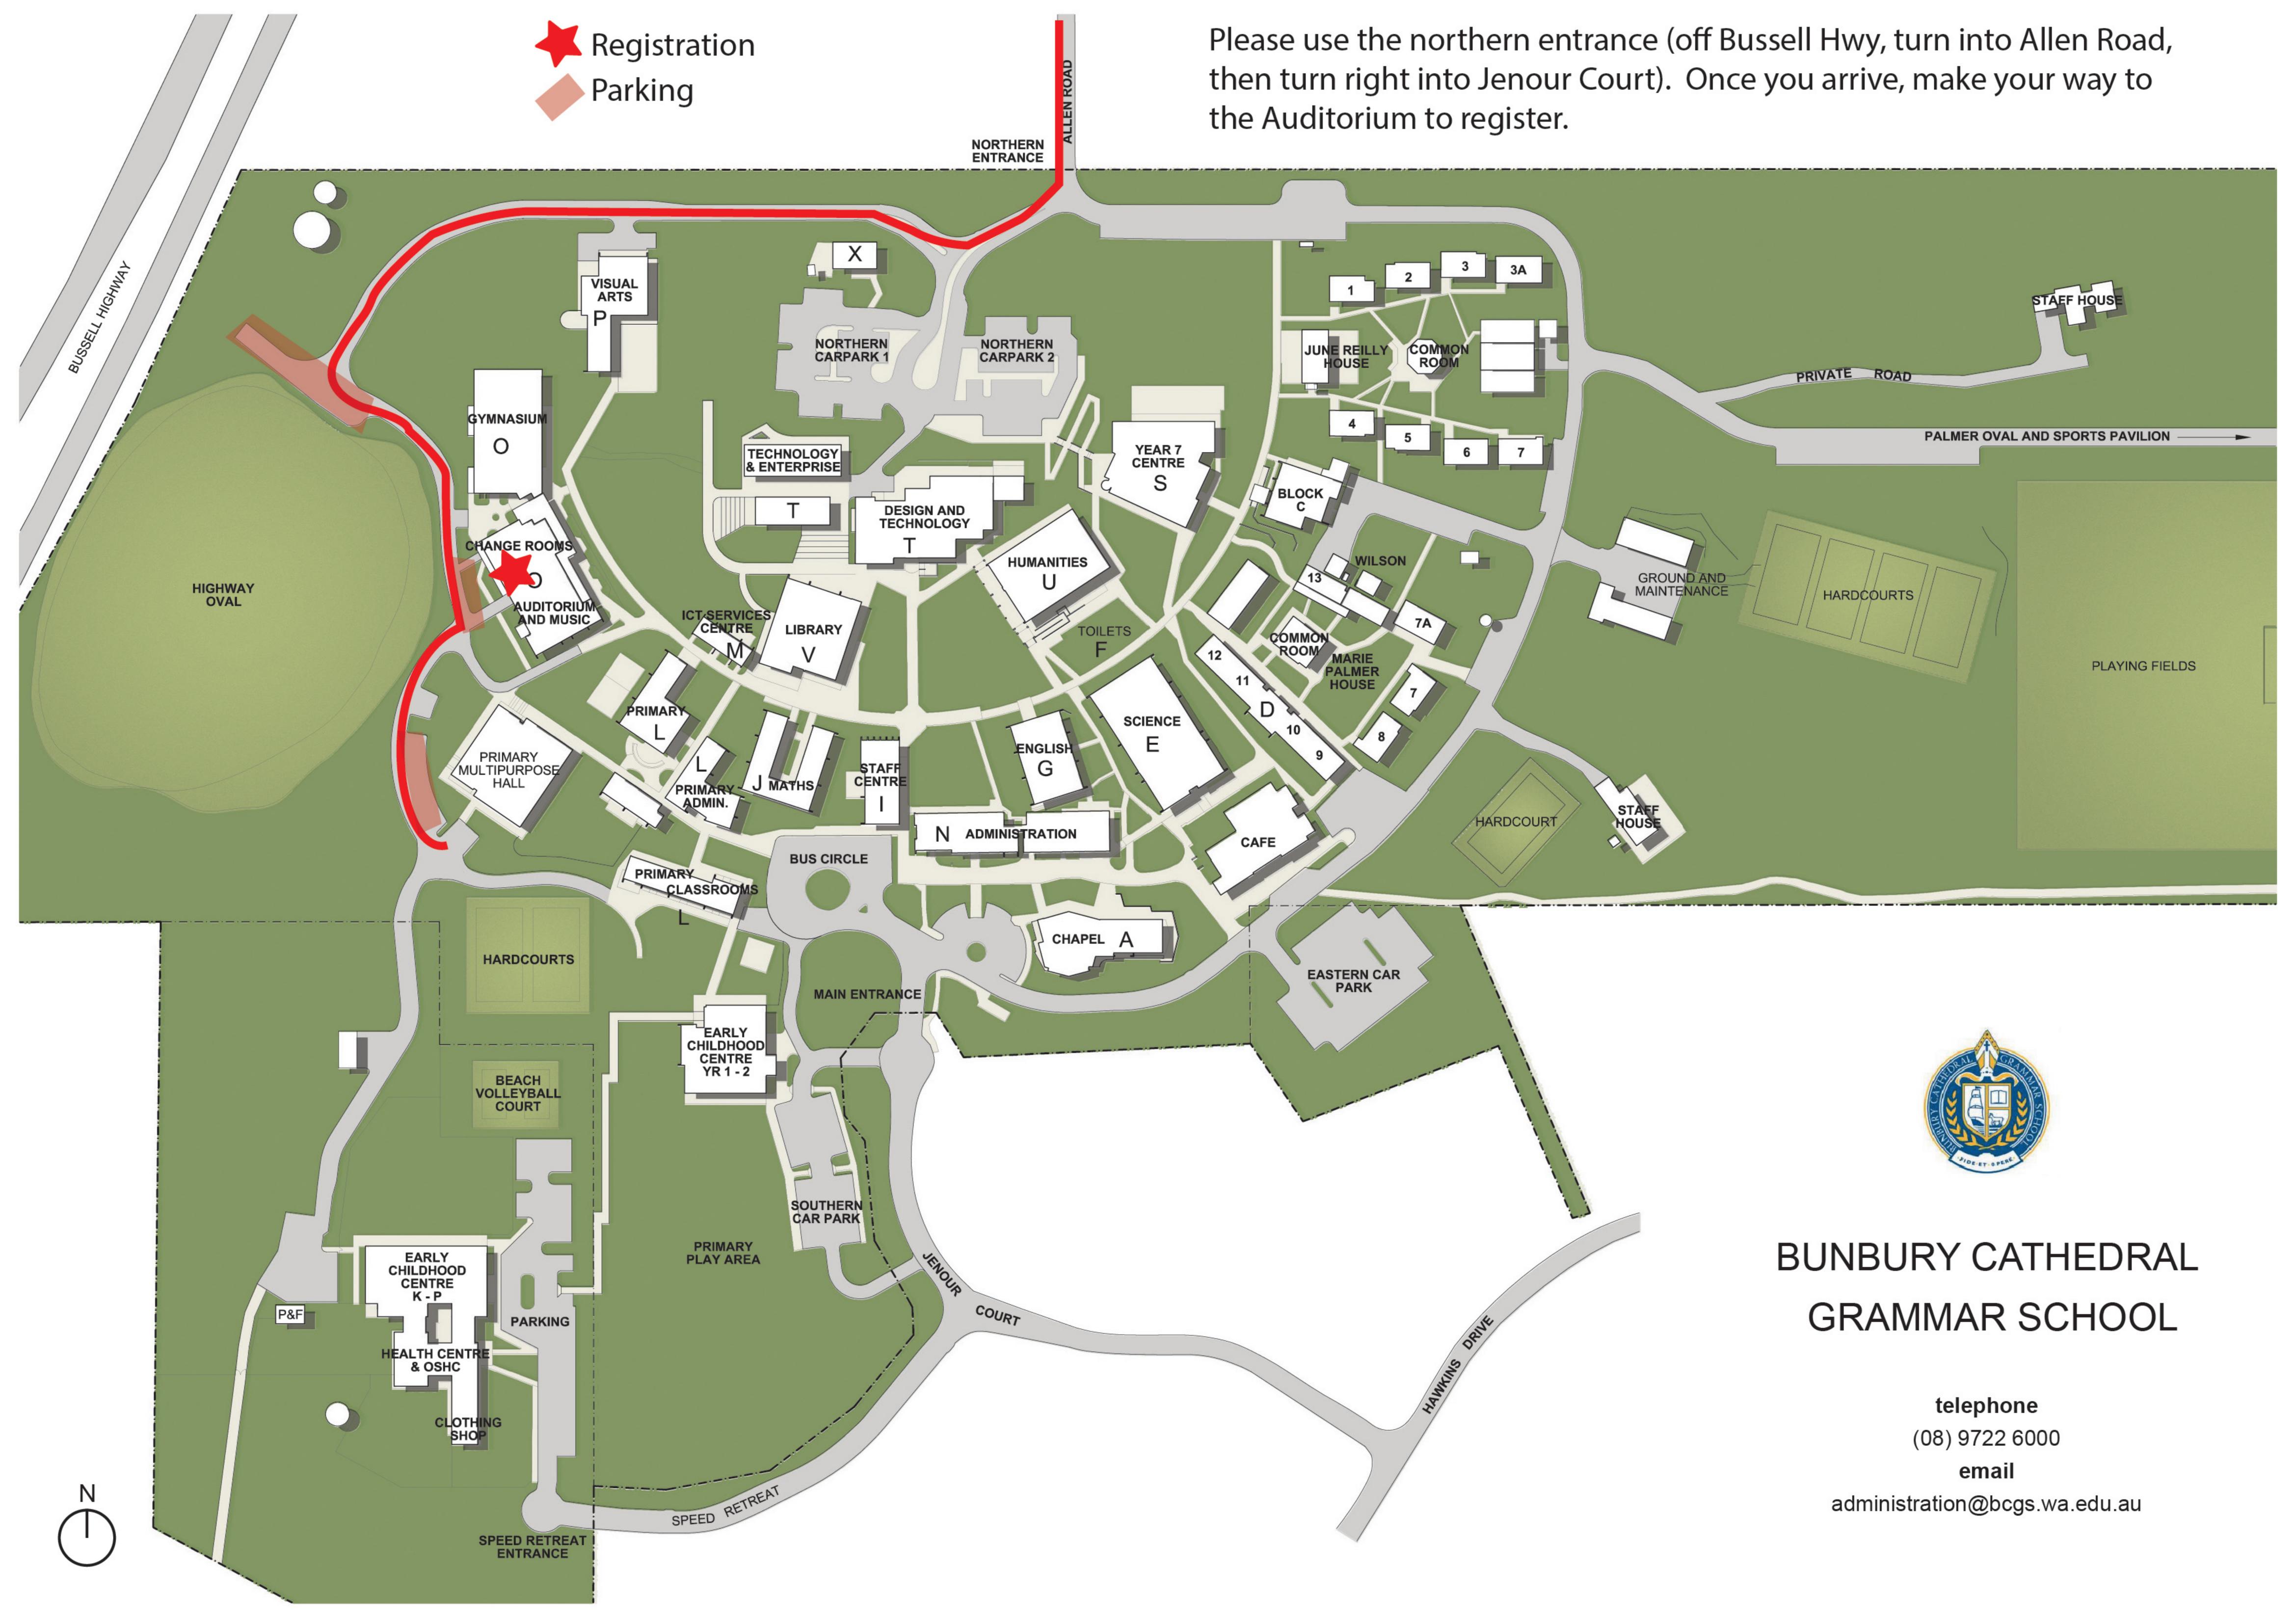

# How to find us ...

If traveling **south** down the Old Coastal Road or SW Highway, follow signs to Busselton. You will skirt Bunbury on Robinson Avenue meeting Bussell Highway at a roundabout.

Turn left towards Busselton and Frances Road is about 6km down the road. You will see the Bunbury Steam Laundry building on the corner of Frances Road. Take your first right onto Allen Road Drive. This will lead you directly into the school.

If traveling **north** from Busselton take the Bussell Highway. After passing Hastie's Road, you will see the Bunbury Steam Laundry building on the corner of Frances Road. Turn right onto Fraces Road. Take your first right onto Allen Road Drive. This will lead you directly into the school.

Follow the campus signage to the Auditorium using the map below.