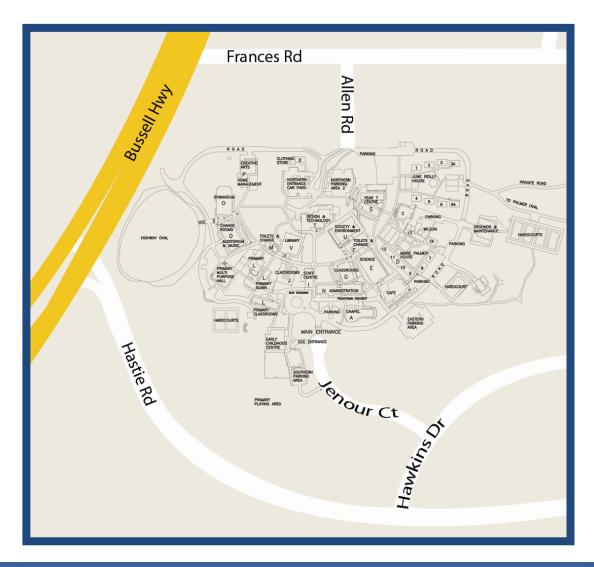

## How to find us ...

If traveling **south** down the Old Coastal Road or SW Highway, follow signs to Busselton. You will skirt Bunbury on Robinson Avenue meeting Bussell Highway at a roundabout.

Turn left towards Busselton and Frances Road is about 6km down the road. You will see the Bunbury Steam Laundry building on the corner of Frances Road. Take your first right onto Allen Road Drive. This will lead you directly into the school.

If traveling **north** from Busselton take the Bussell Highway. After passing Hastie's Road, you will see the Bunbury Steam Laundry building on the corner of Frances Road. Turn right onto Fraces Road. Take your first right onto Allen Road Drive. This will lead you directly into the school.