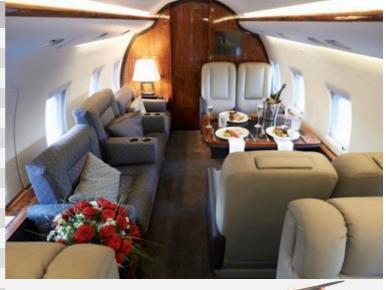

The Challenger is Bombardier's best-selling private jet line. With a dispatch reliability rate unlike any other, it's clear why this is Bombardier's flagship business jet. Outstanding capabilities boasting the widest cabin in its category on par with our Global aircraft. With a transcontinental range close to 4,000 nautical miles and cruise speeds of 541 mph (0.82 Mach), this spacious Challenger 604 is perfect for any mission.

Crew 2 flight crew | 1 cabin attendant

Galley/Coffee/Oven Yes Restroom Yes

Range up to 8.0 Hours | 4000NM

Maximum Altitude 41,000ft

Cruising Speed 465kts | 535 mph
Cabin Width & Height 8.2 feet & 6.1 feet
Baggage capacity 100ft³ | 900lb
Entertainment 2 Monitors | Airshow Map