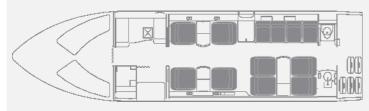

## **CABIN LAYOUT**

| TRAVEL TIMES* |
|---------------|
|---------------|

| JOURNEY                          | FLIGHT TIME |
|----------------------------------|-------------|
| Singapore - Bali, Indonesia      | 02h 25mins  |
| Singapore - Hong Kong            | 03h 30mins  |
| Singapore - Dubai, UAE           | 06h 55mins  |
| Singapore - Melbourne, Australia | 07h 30mins  |
| Singapore - Hokkaido, Japan      | 07h 50mins  |

\* based on average winds from doors shut to doors open

| TECHNI |      | CDECIE | TAOL   |      |
|--------|------|--------|--------|------|
| TECHN  | ICAL | SPECIF | 'ICA I | IUNS |

| Registration          | VH-UBQ  |
|-----------------------|---------|
| Year of Manufacture   | 1999    |
| Year of Refurbishment | 2013    |
| Seating Capacity      | 12      |
|                       | CI: 1 . |