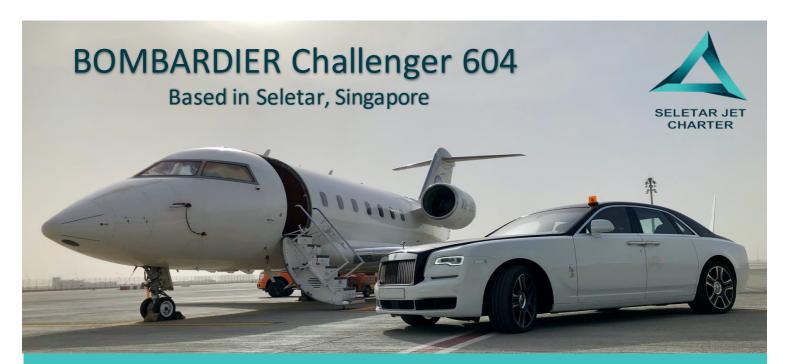

The Challenger is Bombardier's best-selling private jet line. With a dispatch reliability rate unlike any other, it's clear why this is Bombardier's flagship business jet. Outstanding capabilities boasting the widest cabin in its category on par with our Global aircraft. With a transcontinental range close to 4,000 nautical miles and cruise speeds of 541 mph (0.82 Mach), this spacious Challenger 604 is perfect for any mission.