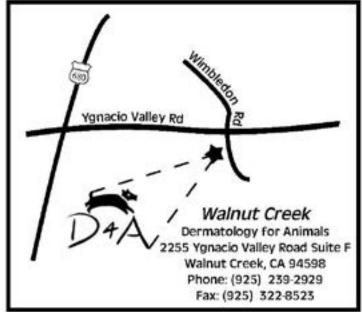

| Mo MN | lo Fo | FS <b>o</b> |     | Age:            | we              | eks/mont        | hs/years       |
| Reason For Referral:           |       |       |             |     |                 |                 |                 |                |

- •Please fax referral form, records directly related to medical condition, and any original lab results
- •Send this copy of the referral form along with your client
- •Please call our office if there is any immediate information that you need to relay about this case

Our MISSION is to serve the clients and referring veterinarians by improving the quality of pets' lives through specialized knowledge and care in the field of dermatology. Thank you for the opportunity to participate in the treatment of this patient.