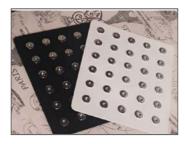

## Leather Display Board | #DSL | Retail: \$15

Leather snap display boards. Holds 30 snaps. Available in black and white.

COLOR: