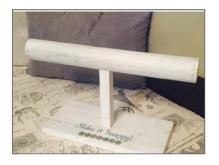

#### Bracelet Bar | #DSB | Retail: \$30

Wood bracelet display bar. Square rod prevents bar from rotating. Make It Snappy! branded. Available in white wash or dark walnut.