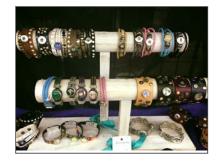

#### **Double Bracelet Bar** | #DDB | Retail: \$45

Wood double bracelet display bar. Square rod prevents bar from rotating. Make It Snappy! branded. Available in white wash or dark walnut.

COLOR: