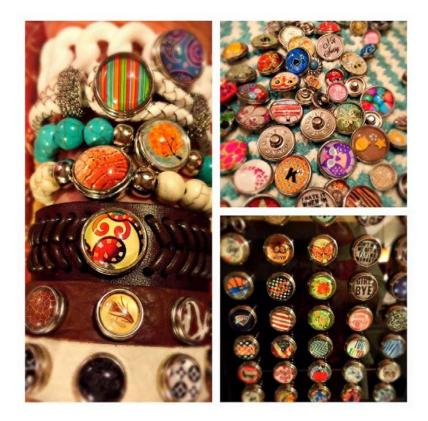

Our products are easily personalized, all in a snap! One piece of jewelry can be transformed into a thousand different looks!

Our collection currently includes a variety of interchangeable snap jewelry and accessories, specializing in handcrafted glass/image snaps.

We offer a large assortment of handcrafted snaps and bling (jewel/stone) snaps – and we are always adding new ones!

In addition, we can even create custom glass/image snaps using photos of children, pets, business logos, etc.