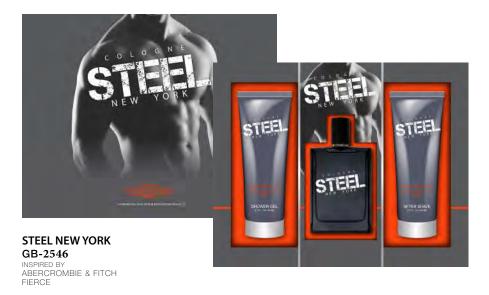

STEEL / INSPIRED BY ABERCROMBIE AND FITCH FIERCE MS-7932 SPORT RED EXTREME / INSPIRED BY RALPH LAUREN POLO SPORTS MS-7933 BROSS PRIVATE / INSPIRED BY HUGO BOSS THE SCENT MS-7934 DARK NOIR RED / INSPIRED BY DRAKKAR NOIR RED MS-7935