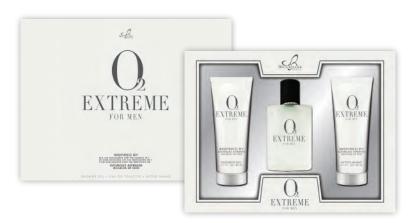

#### GB-2520

O<sub>2</sub> EXTREME INSPIRED BY GIORGIO ARMANI ACQUA DI GIO

QTY: 1,920

• 2.7FL.OZ/80ML SHOWER GEL • 3.3FL.OZ/100ML EAU DE TOILETTE • 2.7FL.OZ/80ML AFTER SHAVE •

• MENS' 3PC REGULAR GIFT SETS • 16