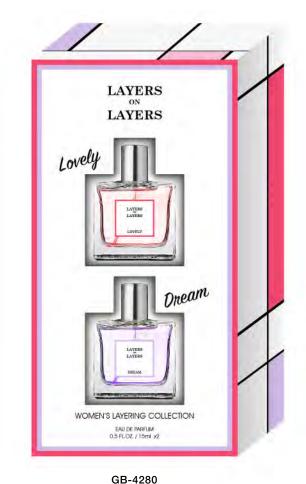

## BD-0509 TWELVE DAYS OF BEAUTY FAVES

Qty: 3,300

GB-4281 LAYERS ON LAYERS AMOUR+DESIRE

GB-4270 LAYERS ON LAYERS

BB-8171 GET-UP-AND-GO! HEMP BODY MIST

BB-8172 MIDNIGHT JOY DREAM HEMP BODY MIST