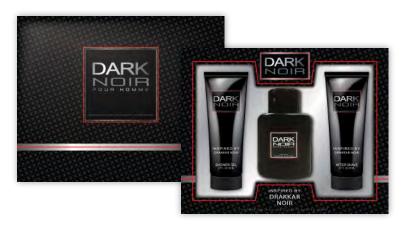

• WOMEN'S 2PC GIFT SETS • 06

GB-2101

DARK NOIR INSPIRED BY DRAKKAR NOIR

GB-2101

DARK NOIR RED INSPIRED BY DRAKKAR NOIR RED

GB-2109

BLUE INTENSE INSPIRED BY RALPH LAUREN POLO BLUE

GB-2107