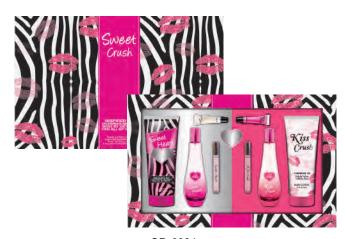

#### GB-2006

KISS CRUSH
INSPIRED BY
VICTORIA'S SECRET BODY BY VICTORIA

QTY: 1,044

• 3PC POUCH GIFT SETS • 24

KISS CRUSH
INSPIRED BY
VICTORIA'S SECRET BODY BY VICTORIA

QTY: 2,802