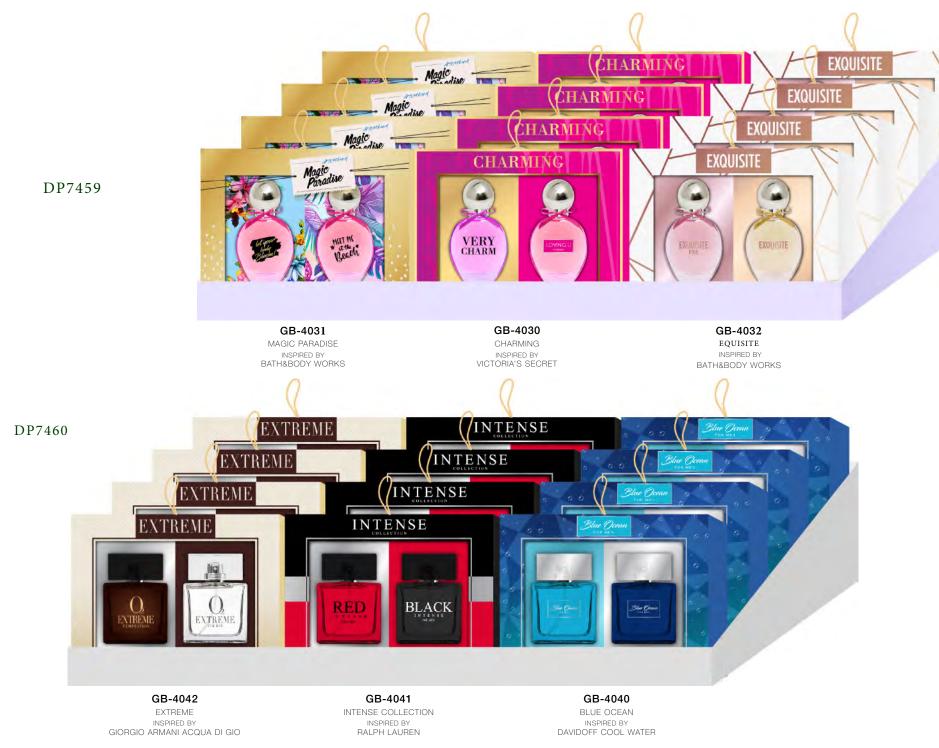

GB-2620

MISS FANCY INSPIRED BY DIOR MISS DIOR

GB-2621

EXQUISITE INSPIRED BY KIM KARDASHIAN KKW FRAGRANCE

BB-8215

ENHANCE INSPIRED BY RALPH LAUREN

BB-8216

MAGIC PARADISE INSPIRED BY BATH&BODY WORKS

#### INTENSE COLLECTION GB-2454

BLUE INTENSE / INSPIRED BY RALPH LAUREN POLO BLUE BLACK INTENSE / INSPIRED BY RALPH LAUREN POLO RED INTENSE / INSPIRED BY RALPH LAUREN POLO RED

#### INTENSE COLLECTION GB-2455

O, EXTREME / INSPIRED BY GIORGIO ARMANI ACQUA DI GIO O, EXTREME / INSPIRED BY GIORGIO ARMANI ACQUA DI GIO ABSOLU INSTINCT O, EXTREME / INSPIRED BY GIORGIO ARMANI ACQUA DI GIO PROFUMO