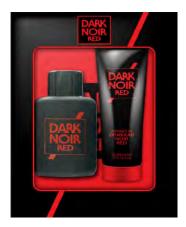

• WOMEN'S 2PC GIFT SETS • 06

GB-2101

DARK NOIR INSPIRED BY DRAKKAR NOIR

GB-2101

DARK NOIR RED INSPIRED BY DRAKKAR NOIR RED

GB-2109

BLUE INTENSE INSPIRED BY RALPH LAUREN POLO BLUE

GB-2107