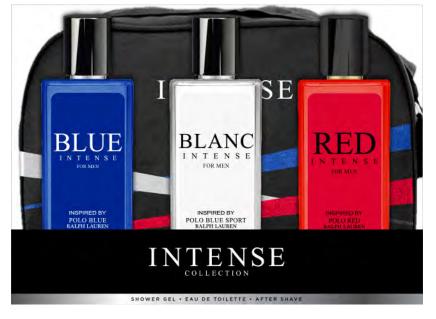

## INTENSE COLLECTION BB8211

BLUE INTENSE / INSPIRED BY RALPU LAUREN POLO BLUE BLANC INTENSE / INSPIRED BY RALPU LAUREN POLO RED INTENSE / INSPIRED BY RALPU LAUREN POLO RED

• 3PC BODY MIST SET WITH BAG •