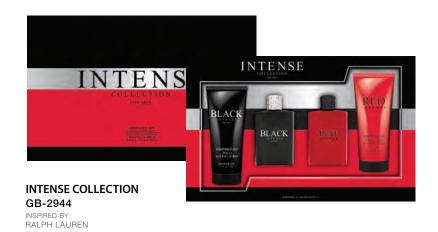

#### GB-2944

BLACK INTENSE INSPIRED BY RALPH LAUREN POLO

RED INTENSE INSPIRED BY
RALPH LAUREN POLO RED

QTY: 1,332

• 3.3FL.OZ/100ML EAU DE TOILETTE X2 • 4.0FL.OZ/120ML SHOWER GEL X2 •

• MEN'S EX-JUMBO DUO GIFT SETS • 29