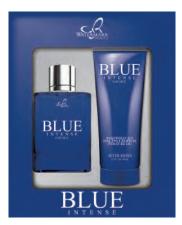

• WOMEN'S 2PC GIFT SETS • 06

GB-2101

DARK NOIR INSPIRED BY DRAKKAR NOIR

GB-2101

DARK NOIR RED INSPIRED BY DRAKKAR NOIR RED

GB-2109

BLUE INTENSE INSPIRED BY RALPH LAUREN POLO BLUE

GB-2107