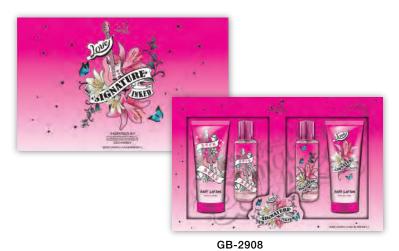

• 3PC MINI GIFT SETS • 05

**GB-2015** SIGNATURE INKED

GB-2020 GO FOR IT INSPIRED BY RIHANNA RIRI

FOREVER YOURS
INSPIRED BY
CALVIN KLEIN ETERNITY NOW

GB-2031

HELLO!
INSPIRED BY
HERMES TWILLY D'HERMES

• 1.7FL.OZ/50ML EAUDE PARFUM • 2.7FL.OZ/80ML BODY LOTION •