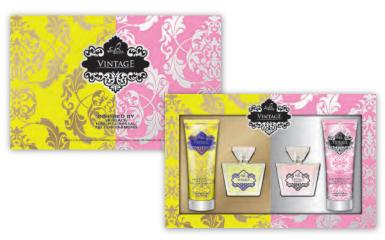

U FOREVER
INSPIRED BY
VICTORIA'S SECRET LOVE ME MORE

QTY: 972



#### GB-4106

ROYAL BRIGHT INSPIRED BY BURBERRY BRIT

QTY: 948



#### GB-4100

DARK NOIR INSPIRED BY DRAKKAR NOIR

QTY: 2196

WOMEN: • 2.7FL.OZ/80ML SHOWER GEL • 3.3FL.OZ/100ML EAU DE PARFUM • 2.7FL.OZ/80ML BODY LOTION • POUCH BAG • MEN: • 2.7FL.OZ/80ML SHOWER GEL • 3.3FL.OZ/100ML TOILETTE • 2.7FL.OZ/80ML AFTER SHAVE • POUCH BAG •

• 3PC POUCH GIFT SETS • 24





KISS CRUSH
INSPIRED BY
VICTORIA'S SECRET BODY BY VICTORIA

QTY: 2,802

#### GB-2722

NYC GODDESS
INSPIRED BY
CAROLINA HERRERE 212 VIP WOMEN

QTY: 2,760

• 3.3FL.OZ/100ML EAU DE PARFUM • 2.8FL.OZ/80ML BODY LOTION •

• 3.3FL.OZ/100ML EAU DE PARFUM • 6.0FL.OZ/175ML FRAGRANCE MIST •

• WOMENS' 4PC GIFT SETS •



















ROCK STAR | SIGNATURE INKED

QTY: 3,654



GB-2918

VINTAGE INSPIRED BY VERSACE YELLOW DIAMOND

VINTAGE LUXURY INSPIRED BY VERSACE BRIGHT CRYSTAL

QTY: 2,760



GB-2912

INSPIRED BY MICHAEL KORS SEXY SUNSET

MAGIC LOVE TROPICAL | MAGIC LOVE SEXY NIGHT INSPIRED BY MICHAEL KORS MIDNIGHT

QTY: 1,800



GB-2911

EXQUISITE PINK INSPIRED BY KIM KARDASHIAN KKW FRAGRANCE

**EXQUISITE** INSPIRED BY KIM KARDASHIAN KKW FRAGRANCE

QTY: 4,506

• 3.3FL.OZ/100ML EAU DE PARFUM X2 • 4.0FL.OZ/120ML BODY LOTION X2 •

• WOMEN'S EX-JUMBO DUO GIFT SETS •



DARK-NOIR INSPIRED BY DRAKKAR NOIR

DARK-STAR BLUE INSPIRED BY DRAKKAR ESSENCE

QTY: 1,272



#### GB-2946

BROSS PRIVATE INSPIRED BY

BONUS INSPIRED BY HUGO BOSS THE SCENT | HUGO BOSS BOTTLED NIGHT

QTY: 2,454



#### GB-2944

BLACK INTENSE INSPIRED BY RALPH LAUREN POLO

RED INTENSE INSPIRED BY
RA