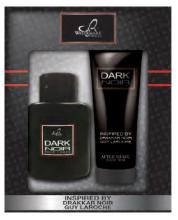

• WOMEN'S 2PC GIFT SETS • 06

GB-2101

DARK NOIR INSPIRED BY DRAKKAR NOIR

GB-2101

DARK NOIR RED INSPIRED BY DRAKKAR NOIR RED

GB-2109

BLUE INTENSE INSPIRED BY RALPH LAUREN POLO BLUE

GB-2107