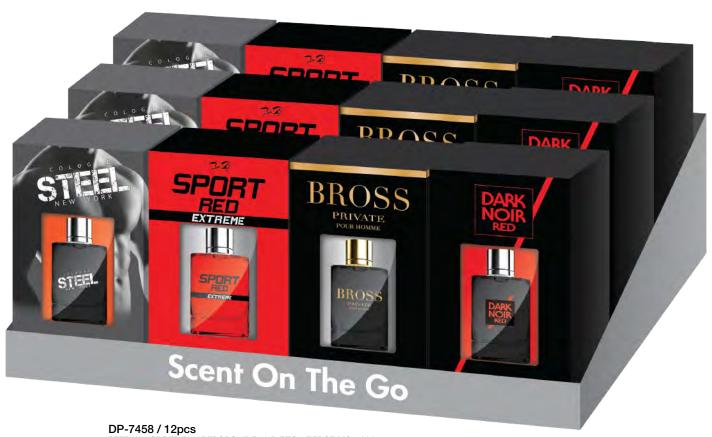

STEEL / INSPIRED BY ABERCROMBIE AND FITCH FIERCE MS-7932 SPORT RED EXTREME / INSPIRED BY RALPH LAUREN POLO SPORTS MS-7933 BROSS PRIVATE / INSPIRED BY HUGO BOSS THE SCENT MS-7934 DARK NOIR RED / INSPIRED BY DRAKKAR NOIR RED MS-7935