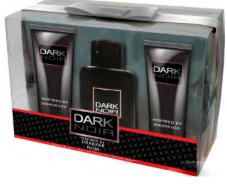

• WOMEN'S 2PC GIFT SETS • 06

GB-2101

DARK NOIR INSPIRED BY DRAKKAR NOIR

GB-2101

DARK NOIR RED INSPIRED BY DRAKKAR NOIR RED

GB-2109

BLUE INTENSE INSPIRED BY RALPH LAUREN POLO BLUE

GB-2107