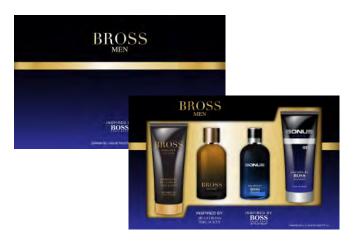

#### GB-2946

BROSS PRIVATE INSPIRED BY

BONUS INSPIRED BY HUGO BOSS THE SCENT | HUGO BOSS BOTTLED NIGHT

QTY: 2,454