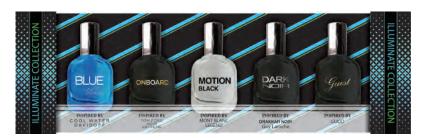

#### GB-2254 QTY: 2,364

BLUE WAVES / INSPIRED BY DAVIDOFF COOL WATER ONBOARD / INSPIRED BY TOM FORD NOIR EXTREME MOTION BLACK / INSPIRED BY MONT BLANC LEGEND DARK NOIR / INSPIRED BY DRAKKAR NOIR GUEST / INSPIRED BY GUCCI

#### GB-2254 QTY: 1,608

BLUE WAVES / INSPIRED BY DAVIDOFF COOL WATER ONBOARD / INSPIRED BY TOM FORD NOIR EXTREME MOTION BLACK / INSPIRED BY MONT BLANC LEGEND DARK NOIR / INSPIRED BY DRAKKAR NOIR GUEST / INSPIRED BY GUCCI

#### ILLUMINATE COLLECTION

MOTION BLACK INSPIRED BY MONT BLANC LEGEND GUEST INSPIRED BY GUCCI ONBOARD INSPIRED BY TOM FORD NOIR EXTREME

QTY: 1,416