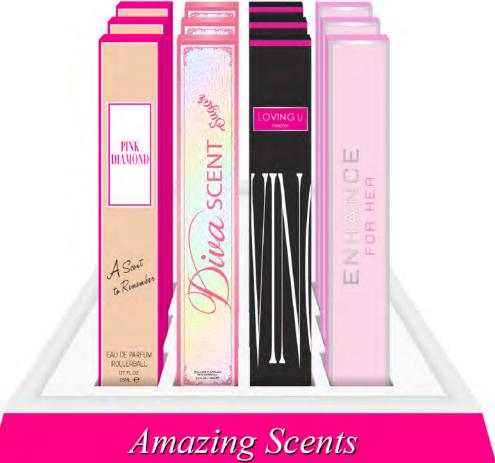

DP-7457 / 12pcs PINK DIAMOND / INSPIRED BY ELIZABETH TAYLOR WHITE DIAMOND MS-7983 DIVA SCENT SUGAR / INSPIRED BY JUICY COUTUREVIVA LA JUICY GLACE MS-7988 LOVING U / INSPIRED BY VICTORIA'S SECRET LOVE ME MORE MS-7987 ENHANCE / INSPIRED BY RALPH LAUREN ROMANCE MS-7984