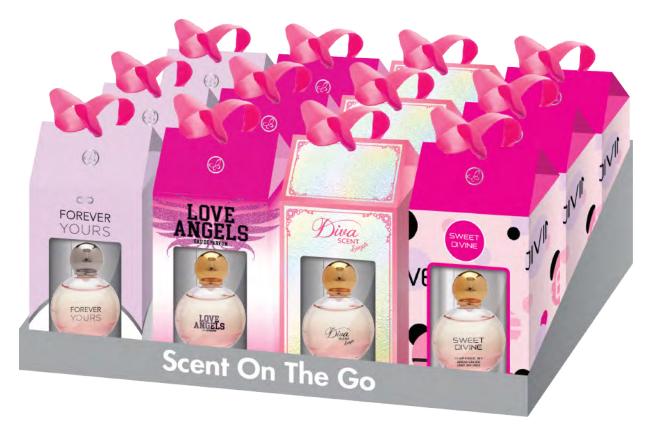

#### DP-7456 / 12pcs

FOREVER YOURS / INSPIRED BY CALVIN KLEIN ETERNITY NOW MS-7910
LOVE ANGELS / INSPIRED BY VICTORIA'S SECRET LOVE PINK MS-7967
DIVA SCENT SUGAR / INSPIRED BY JUICY COUTUREVIVA LA JUICY GLACE MS-7968
SWEET DIVINE / INSPIRED BY ARIAHA GRANDE SWEET LIKE CANDY MS-7916