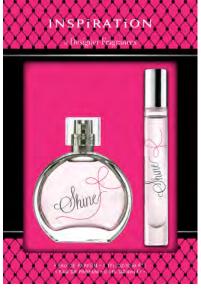

GB-4056 FLORAL INSPIRED BY GUCCI BLOOM

GB-4057 SHINE INSPIRED BY VICTORIA'S SECRET TEASE