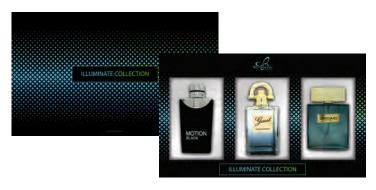

#### ILLUMINATE COLLECTION

MOTION BLACK INSPIRED BY MONT BLANC LEGEND GUEST INSPIRED BY GUCCI ONBOARD INSPIRED BY TOM FORD NOIR EXTREME

QTY: 1,416