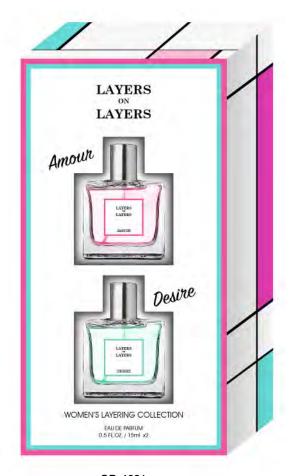

## BD-0509 TWELVE DAYS OF BEAUTY FAVES

Qty: 3,300

GB-4281 LAYERS ON LAYERS AMOUR+DESIRE

GB-4270 LAYERS ON LAYERS

BB-8171 GET-UP-AND-GO! HEMP BODY MIST

BB-8172 MIDNIGHT JOY DREAM HEMP BODY MIST