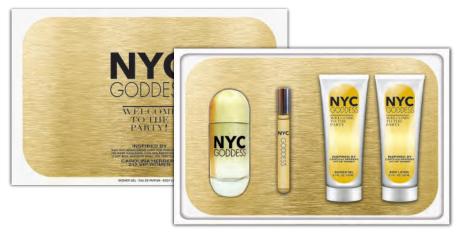

#### GB-2722

NYC GODDESS
INSPIRED BY
CAROLINA HERRERE 212 VIP WOMEN

QTY: 2,760

• 3.3FL.OZ/100ML EAU DE PARFUM • 2.8FL.OZ/80ML BODY LOTION •

• 3.3FL.OZ/100ML EAU DE PARFUM • 6.0FL.OZ/175ML FRAGRANCE MIST •