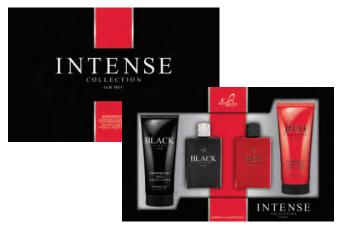

#### GB-2944

BLACK INTENSE INSPIRED BY RALPH LAUREN POLO

RED INTENSE INSPIRED BY
RALPH LAUREN POLO RED

QTY: 1,332

• 3.3FL.OZ/100ML EAU DE TOILETTE X2 • 4.0FL.OZ/120ML SHOWER GEL X2 •

• MEN'S EX-JUMBO DUO GIFT SETS • 29