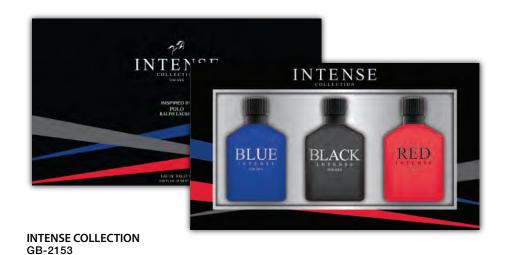

#### INTENSE COLLECTION GB-2454

BLUE INTENSE / INSPIRED BY RALPH LAUREN POLO BLUE BLACK INTENSE / INSPIRED BY RALPH LAUREN POLO RED INTENSE / INSPIRED BY RALPH LAUREN POLO RED