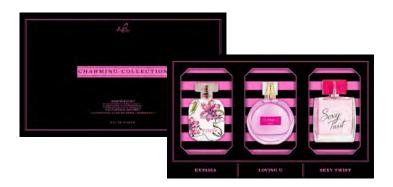

#### CHARMING COLLECTION

EXTASIA
INSPIRED BY
VICTORIA'S SECRET
XO VICTORIA

LOVING U FOREVER
INSPIRED BY
VICTORIA'S SECRET
LOVE ME MORE

SEXY TWIST
INSPIRED BY
VICTORIA'S SECRET
BOMBSHELL

QTY: 2,424

- 1.2FL.OZ/35ML EAU DE PARFUM X3 •
- 1.2FL.OZ/35ML EAU DE TOILETTE X3 •