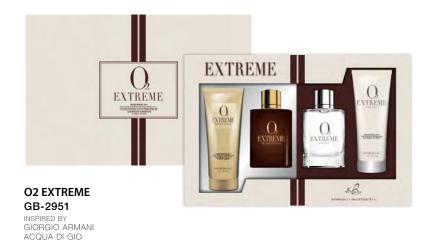

#### GB-2520

O<sub>2</sub> EXTREME INSPIRED BY GIORGIO ARMANI ACQUA DI GIO

QTY: 1,920

• 2.7FL.OZ/80ML SHOWER GEL • 3.3FL.OZ/100ML EAU DE TOILETTE • 2.7FL.OZ/80ML AFTER SHAVE •

• MENS' 3PC REGULAR GIFT SETS • 16