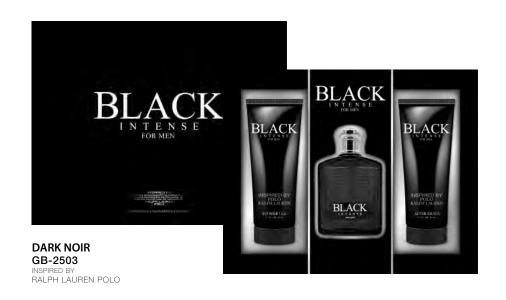

• WOMEN'S 2PC GIFT SETS • 06

GB-2101

DARK NOIR INSPIRED BY DRAKKAR NOIR

GB-2101

DARK NOIR RED INSPIRED BY DRAKKAR NOIR RED

GB-2109

BLUE INTENSE INSPIRED BY RALPH LAUREN POLO BLUE

GB-2107

BLACK INTENSE INSPIRED BY RALPH LAUREN POLO

GB-2129

2X2 SEXY MEN
INSPIRED BY
CAROLINA HERRERA 212 SEXY MEN

GB-2120

FOREVER YOURS
INSPIRED BY
CALVIN KLEIN ETERNITY NOW

GB-2119

BK ONE INSPIRED BY CALVIN KLEIN CK ONE