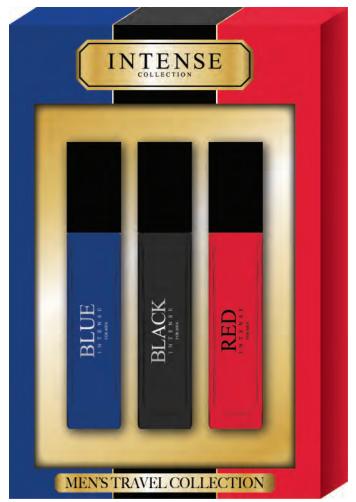

#### INTENSE COLLECTION GB-2454

BLUE INTENSE / INSPIRED BY RALPH LAUREN POLO BLUE BLACK INTENSE / INSPIRED BY RALPH LAUREN POLO RED INTENSE / INSPIRED BY RALPH LAUREN POLO RED