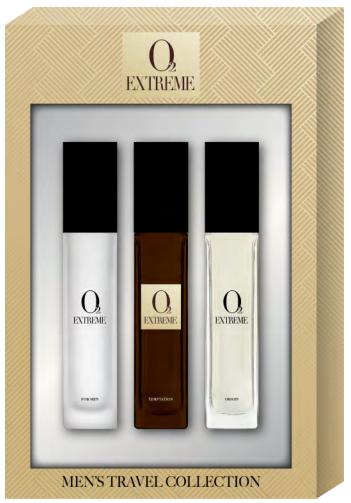

#### INTENSE COLLECTION GB-2455

O, EXTREME / INSPIRED BY GIORGIO ARMANI ACQUA DI GIO O, EXTREME / INSPIRED BY GIORGIO ARMANI ACQUA DI GIO ABSOLU INSTINCT O, EXTREME / INSPIRED BY GIORGIO ARMANI ACQUA DI GIO PROFUMO