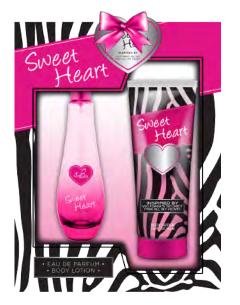

#### GB-2003

SWEET HEART
INSPIRED BY
VICTORIA'S SECRET PINK ALL MY HEART

QTY: 1,872