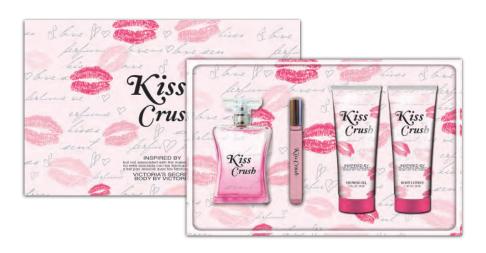

#### GB-2006

KISS CRUSH
INSPIRED BY
VICTORIA'S SECRET BODY BY VICTORIA

QTY: 1,044

• 3PC POUCH GIFT SETS • 24

KISS CRUSH
INSPIRED BY
VICTORIA'S SECRET BODY BY VICTORIA

QTY: 2,802