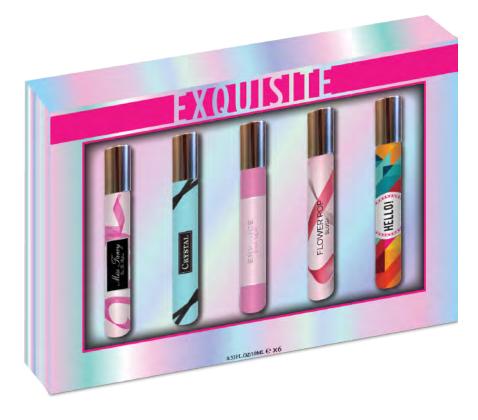

### GB-2406 QTY: 984

MISS FANCY / INSPIRED BY CHRISTIAN DIOR MISS DIOR CRYSTAL / INSPIRED BY TIFFANY ENHANCE / INSPIRED BY RALPH LAUREN ROMANCE FLOWER POP BLUSH / INSPIRED BY VIKTOR&ROLF FLOWERBOMB HELLO / INSPIRED BY HERMES TWILLY