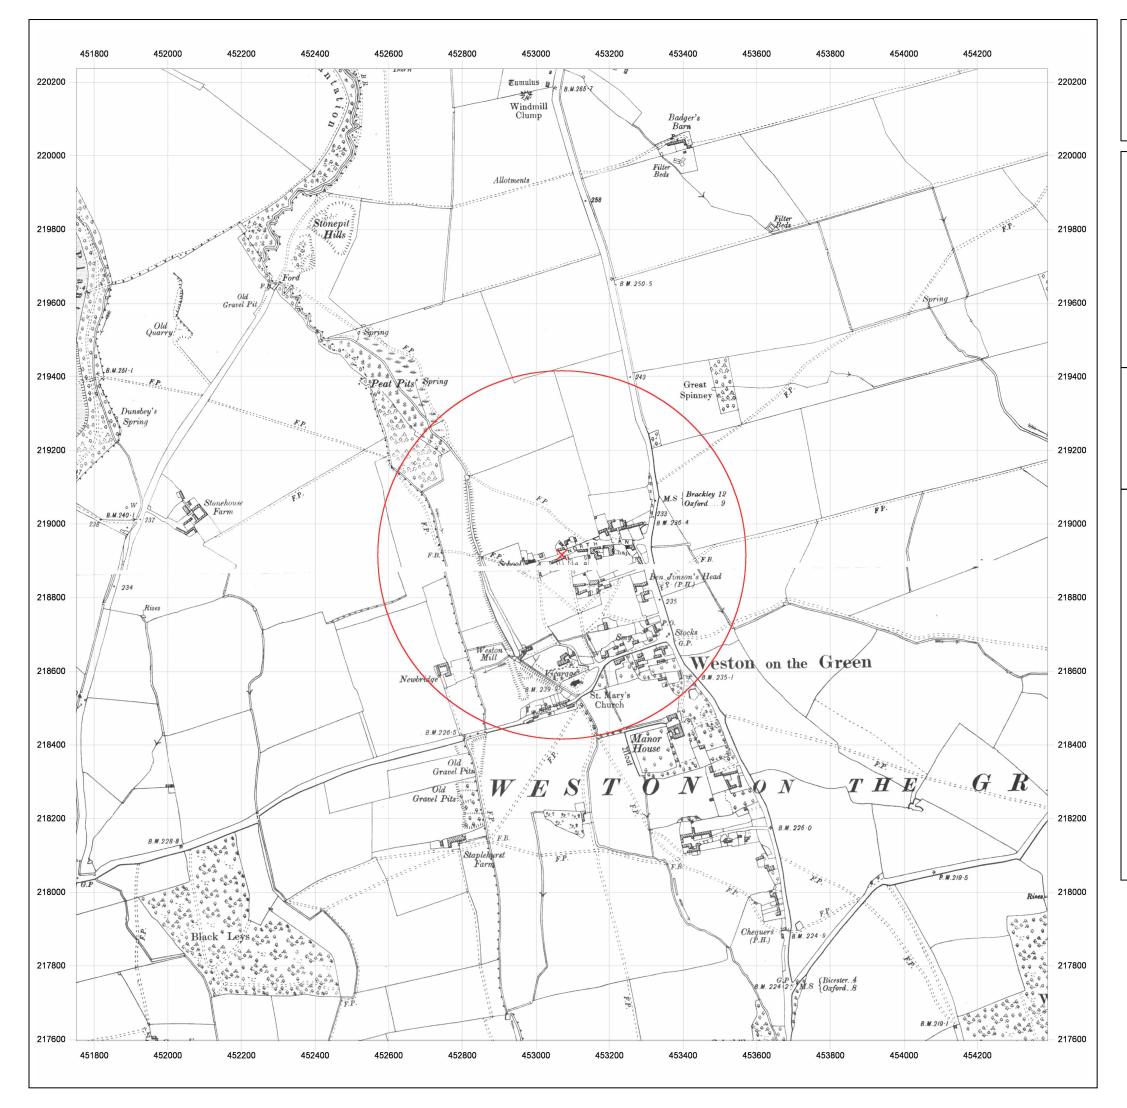

Produced by GroundSure Ltd. Tel: 01273 819500 Email: maps&data@groundsure.com

Crown copyright all rights reserved. Licence No: 10001511162

- Client Ref:EMS\_57191\_71553Report Ref:EMS-57191-71553Grid Ref:453070, 218916
- Map Name: County Series
- Map date: 1923
- **Scale:** 1:10,560
- Printed at: 1:10,560

Produced by GroundSure Ltd. Tel: 01273 819500 Email: <u>maps&data@groundsure.com</u>

Crown copyright all rights reserved. Licence No: 10001511162

| Client Ref: | EMS_57191_71553 |
|-------------|-----------------|
| Report Ref: | EMS-57191-71553 |
| Grid Ref:   | 453070, 218916  |