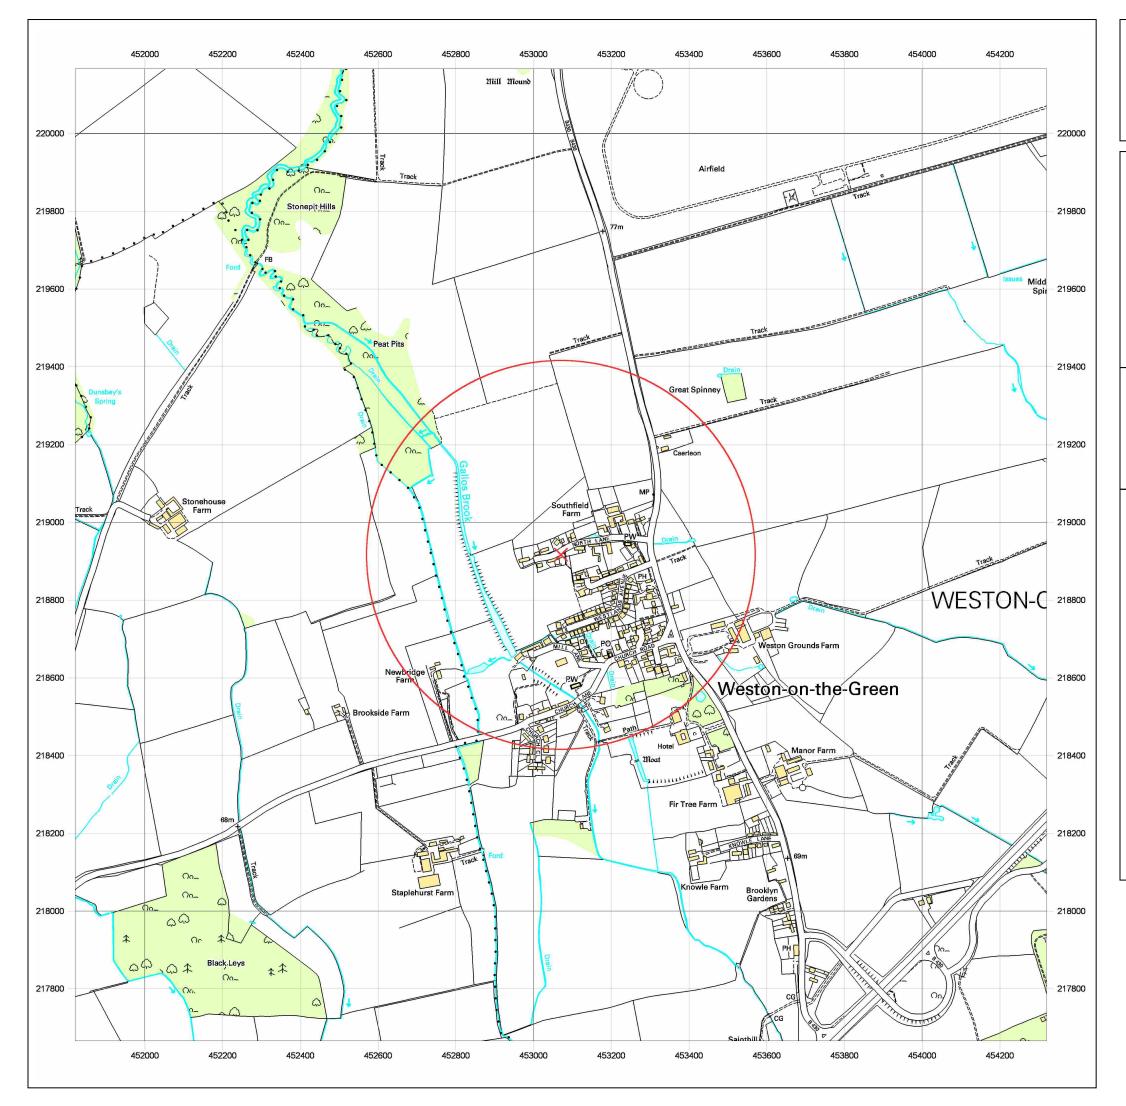

Map date: 2002

Scale: 1:10,000

Printed at: 1:10,000

2002

Produced by GroundSure Ltd. Tel: 01273 819500 Email: maps&data@groundsure.com

Crown copyright all rights reserved. Licence No: 10001511162

|           | EMS_57191_71553<br>EMS-57191-71553<br>453070, 218916 |
|-----------|------------------------------------------------------|
| Map Name: | National Grid                                        |
| Map date: | 1992                                                 |
|           |                                                      |
| Scale:    | 1:10,000                                             |

Produced by GroundSure Ltd. Tel: 01273 819500 Email: <u>maps&data@groundsure.com</u>

Crown copyright all rights reserved. Licence No: 10001511162

| •           | EMS_57191_71553<br>EMS-57191-71553<br>453070, 218916 |
|-------------|------------------------------------------------------|
| Map Name:   | National Grid                                        |
| Map date:   | 1980-1981                                            |
| Scale:      | 1:10,000                                             |
| Printed at: | 1:10,000                                             |