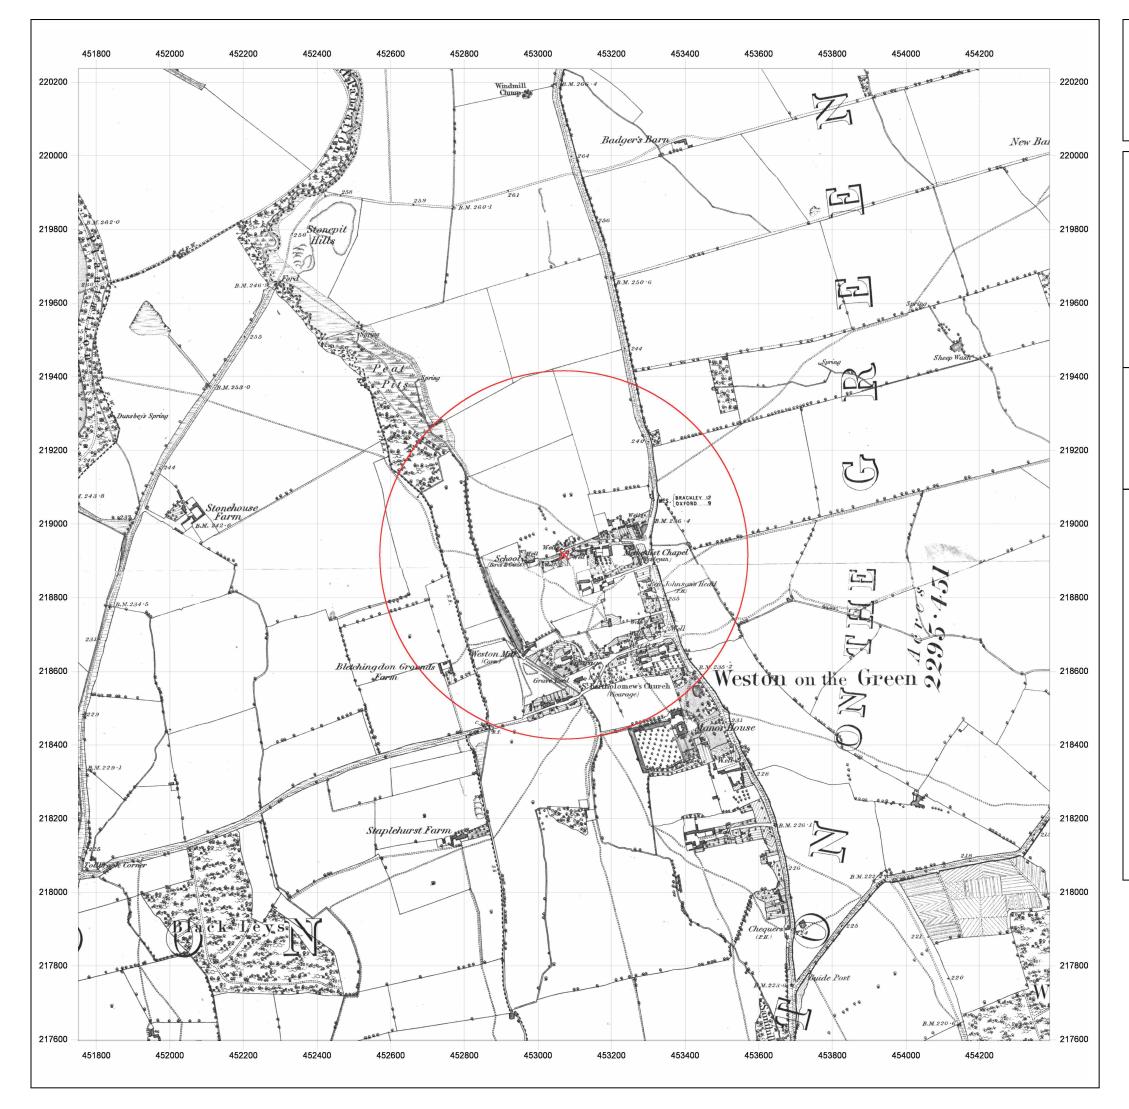

Produced by GroundSure Ltd. Tel: 01273 819500 Email: maps&data@groundsure.com

Crown copyright all rights reserved. Licence No: 10001511162

- Client Ref:EMS\_57191\_71553Report Ref:EMS-57191-71553Grid Ref:453070, 218916
- Map Name: County Series
- Map date: 1875-1876
- **Scale:** 1:10,560
- Printed at: 1:10,560