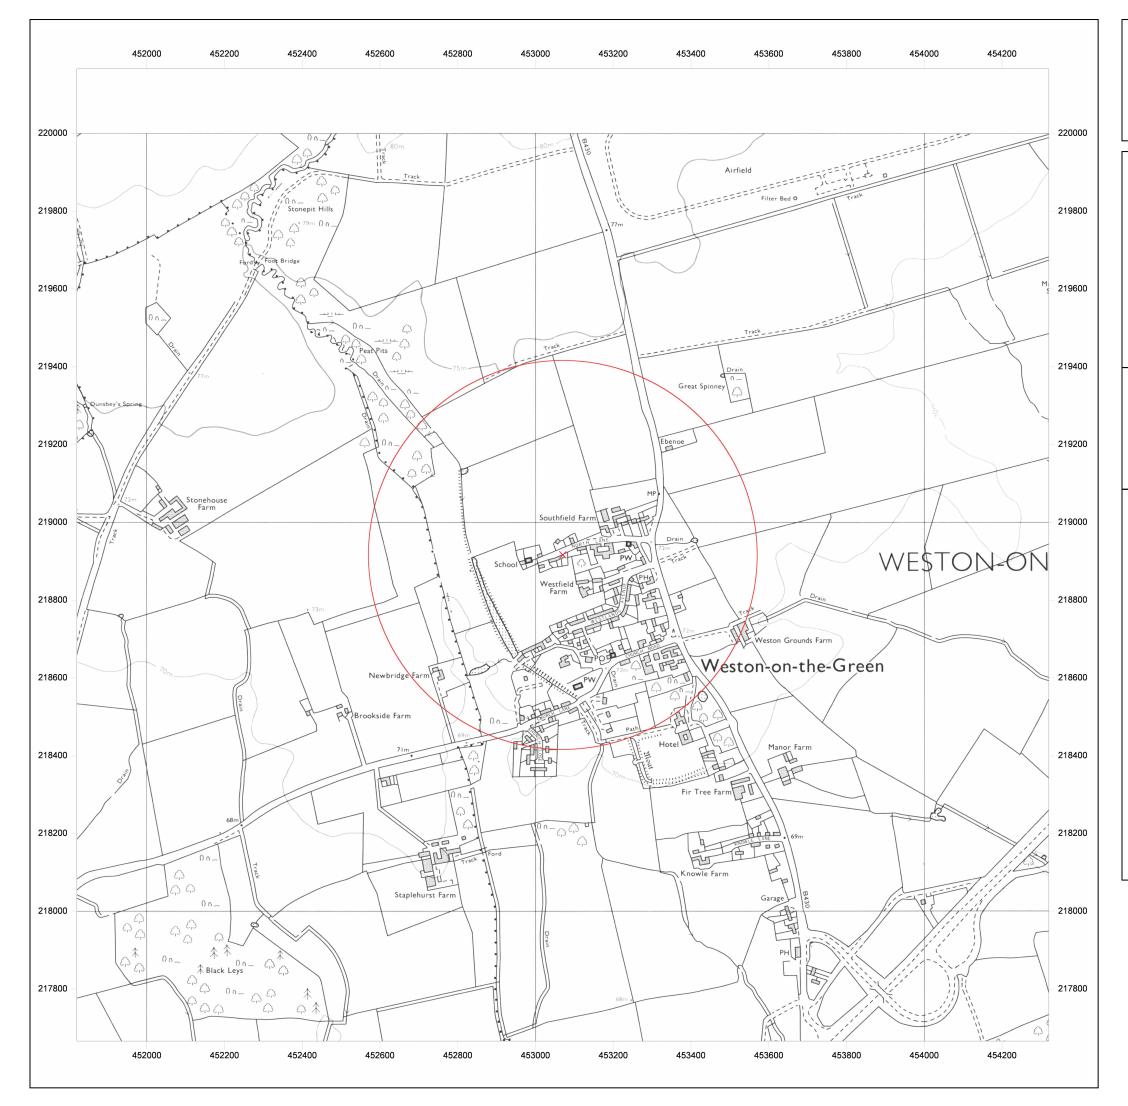

Produced by GroundSure Ltd. Tel: 01273 819500 Email: <u>maps&data@groundsure.com</u>

Crown copyright all rights reserved. Licence No: 10001511162

| •           | EMS_57191_71553<br>EMS-57191-71553<br>453070, 218916 |
|-------------|------------------------------------------------------|
| Map Name:   | National Grid                                        |
| Map date:   | 1980-1981                                            |
| Scale:      | 1:10,000                                             |
| Printed at: | 1:10,000                                             |

Produced by GroundSure Ltd. Tel: 01273 819500 Email: maps&data@groundsure.com

Crown copyright all rights reserved. Licence No: 10001511162

|             | EMS_57191_71553<br>EMS-57191-71553<br>453070, 218916 |
|-------------|------------------------------------------------------|
| Map Name:   | Provisional                                          |
| Map date:   | 1950                                                 |
| Scale:      | 1:10,560                                             |
| Printed at: | 1:10,560                                             |