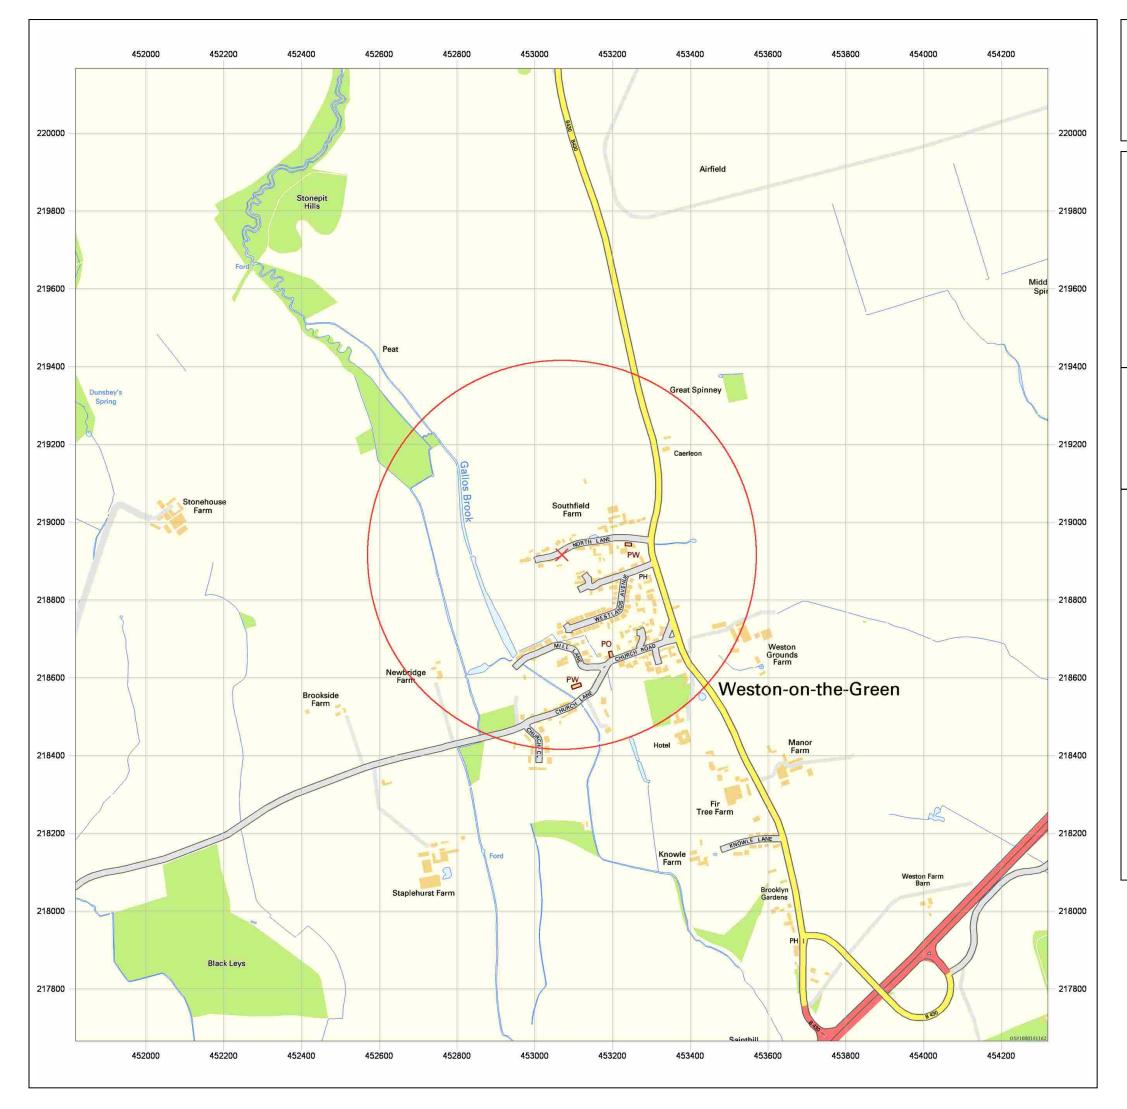

|           | EMS_57191_71553<br>EMS-57191-71553<br>453070, 218916 |
|-----------|------------------------------------------------------|
| Map Name: | National Grid                                        |
| Map date: | 2005                                                 |
|           |                                                      |
| Scale:    | 1:10,000                                             |

| 2005 |  |  |
|------|--|--|
|      |  |  |

Produced by GroundSure Ltd. Tel: 01273 819500 Email: maps&data@groundsure.com

Crown copyright all rights reserved. Licence No: 10001511162

| <b>Report Ref:</b> | EMS_57191_71553<br>EMS-57191-71553<br>453070, 218916 |
|--------------------|------------------------------------------------------|
| Map Name:          | 1:10,000 Raster                                      |