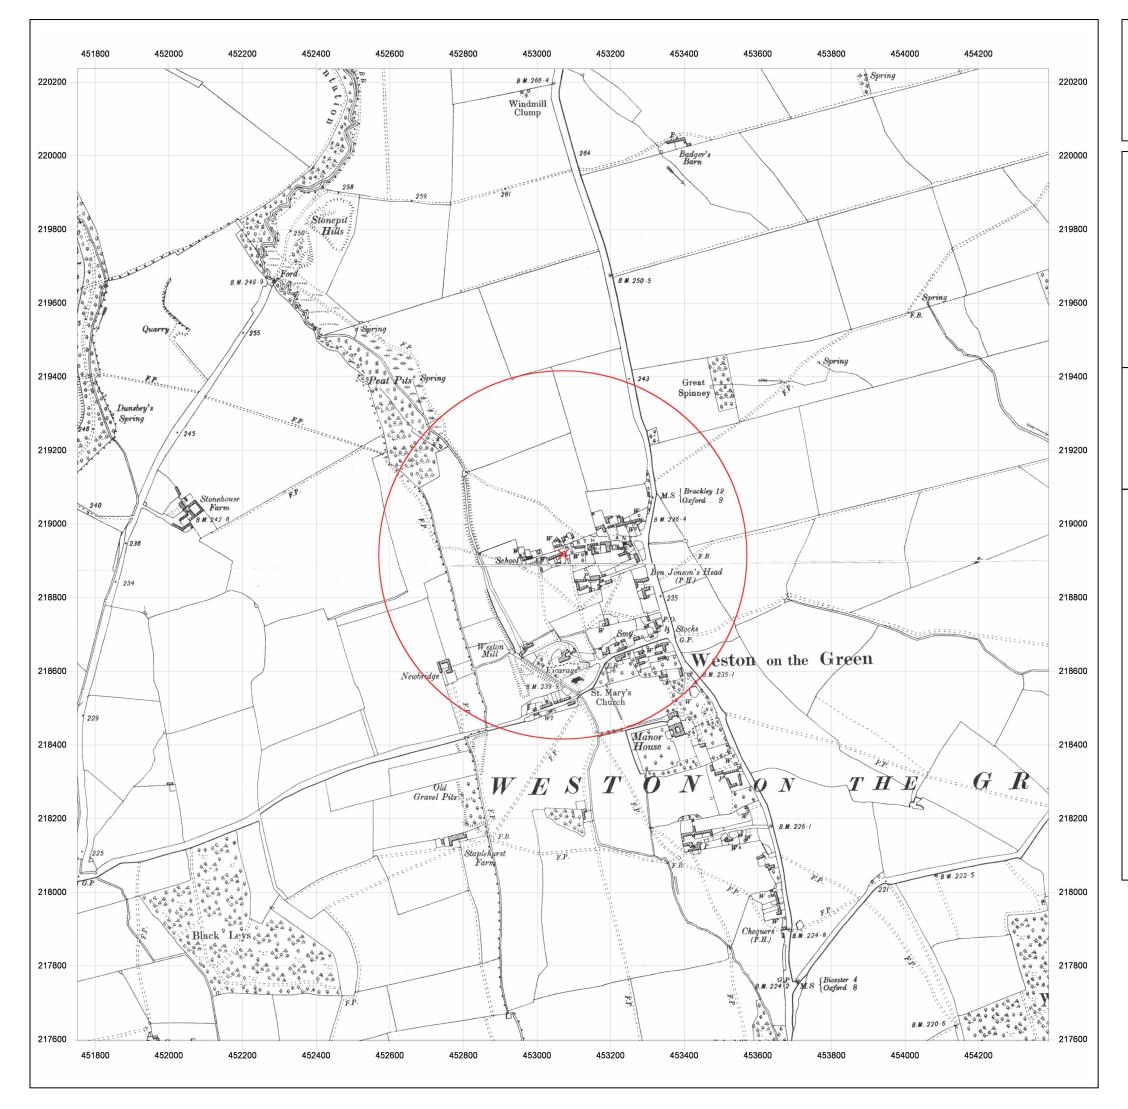

| Client Ref: | EMS_57191_71553 |
|-------------|-----------------|
| Report Ref: | EMS-57191-71553 |
| Grid Ref:   | 453070, 218916  |

- Map Name: County Series
- Map date: 1898
- **Scale:** 1:10,560
- Printed at: 1:10,560