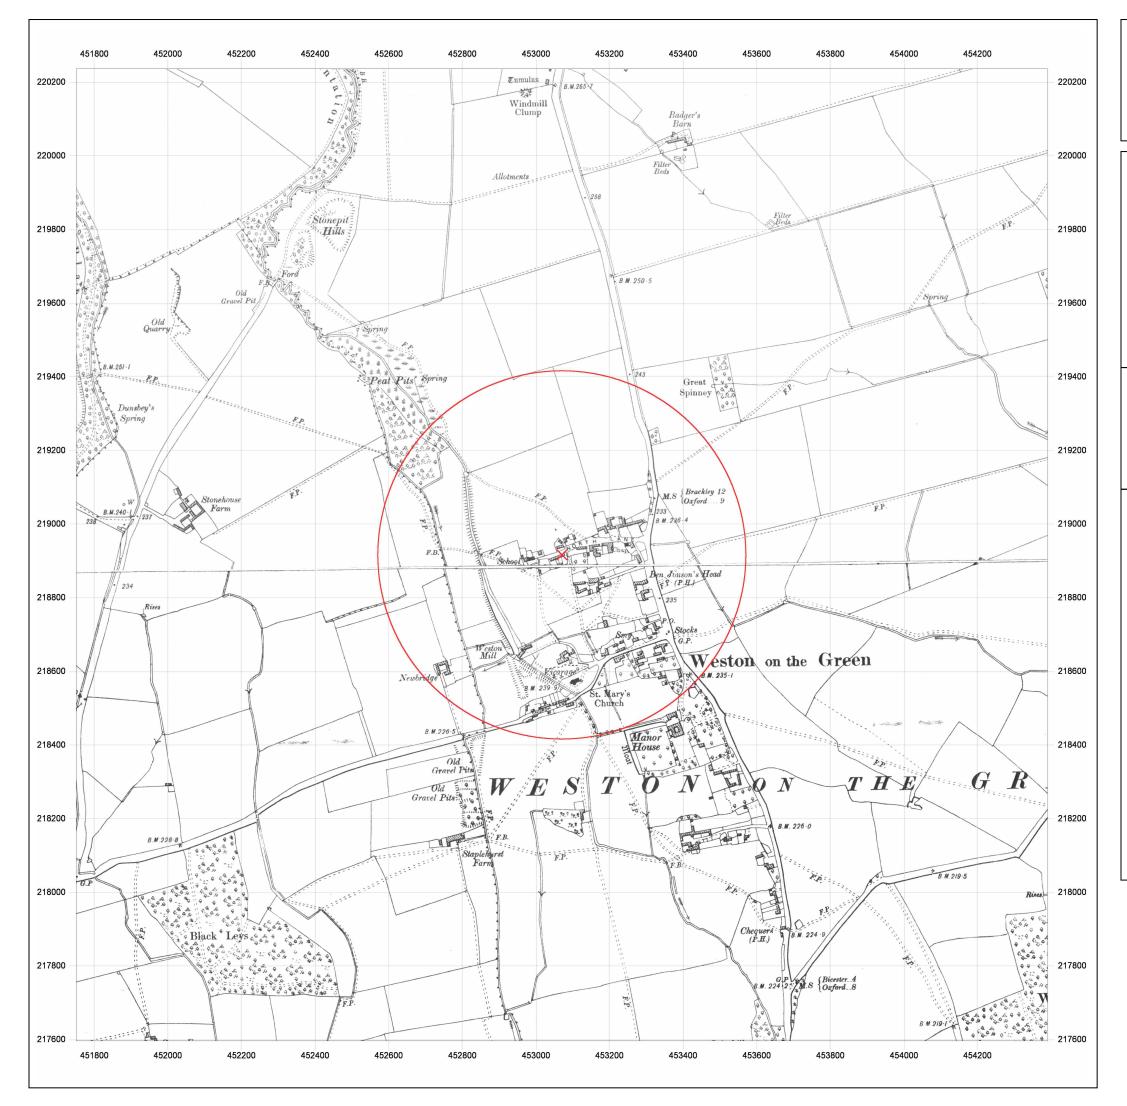

| Client Ref: | EMS_57191_71553 |
|-------------|-----------------|
| Report Ref: | EMS-57191-71553 |
| Grid Ref:   | 453070, 218916  |

- Map Name: County Series
- Map date: 1898
- **Scale:** 1:10,560
- Printed at: 1:10,560

Produced by GroundSure Ltd. Tel: 01273 819500 Email: maps&data@groundsure.com

Crown copyright all rights reserved. Licence No: 10001511162

- Client Ref:EMS\_57191\_71553Report Ref:EMS-57191-71553Grid Ref:453070, 218916
- Map Name: County Series
- Map date: 1875-1876
- **Scale:** 1:10,560
- Printed at: 1:10,560