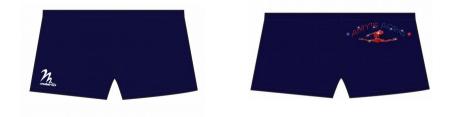

# Boy's kit

Amy's Acro boys leotard plain sublimated lycra £45.00

£45.50

Amy's Acro boys shorts plain sublimated lycra £30

To make an order please email: <u>admin@amysacro.com</u>

Please also visit us on our website: www.amysacro.com