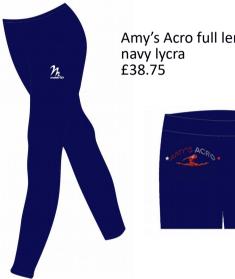

### Hipsters and leggings

Amy's Acro full length leggings with hologram, navy lycra f38 75

> Amy's Acro hipsters with hologram, navy velour £20.50