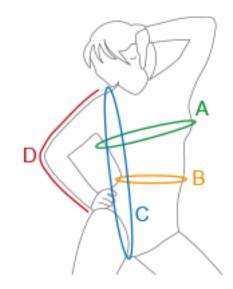

#### LEOTARDS & CROP TOPS SIZING:

|             | Chest (A)   | Waist (B)   | Torso (C)     | Arm Length (D) | Age   |
|-------------|-------------|-------------|---------------|----------------|-------|
| GB Size     | inches cm   | inches cm   | inches cm     | inches cm      | years |
| 24" (child) | 22-24 56-61 | 20-21 51-53 | 36-38 91-96   | 14-15 35-38    | 3-4   |
| 26" (child) | 23-26 58-66 | 20-22 51-56 | 38-42 96-107  | 14-15.5 35-39  | 5-6   |
| 28" (child) | 25-28 63-71 | 20-23 51-58 | 40-45 101-114 | 15-17 38-43    | 7-8   |
| 30" (child) | 27-30 68-76 | 21-24 53-61 | 43-47 109-119 | 17-19 43-48    | 9-10  |
| 32" (child) | 29-32 73-81 | 22-25 56-63 | 47-53 119-134 | 18-20 46-51    | 11-13 |
| 34" (adult) | 31-34 78-86 | 24-27 61-68 | 52-56 132-142 | 19-21 48-53    | 13-15 |
| 36" (adult) | 33-36 84-91 | 25-27 63-68 | 56-60 142-152 | 21-23 53-58    | 15+   |
| 38″ (adult) | 35-38 89-96 | 26-29 66-73 | 58-61 147-154 | 21-23 53-58    | L     |