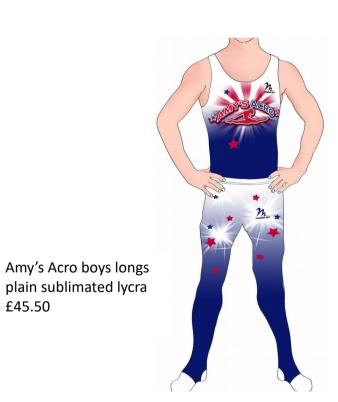

# Boy's kit

Amy's Acro boys leotard plain sublimated lycra £45.00

£45.50

Amy's Acro boys shorts plain sublimated lycra £30

To make an order please email: <u>admin@amysacro.com</u>

Please also visit us on our website: www.amysacro.com

Also available: extra small 22" (child price) and extra large 40-44" (adult price)

| item                                            | Child price £ | Adult price £ |
|-------------------------------------------------|---------------|---------------|
| Amy's Acro boys leotard, plain sublimated lycra | 45.00         | 55.00         |
| Amy's Acro boys shorts, plain sublimated lycra  | 30.00         | 36.50         |
| Amy's Acro boys longs, plain sublimated lycra   | 45.50         | 55.00         |