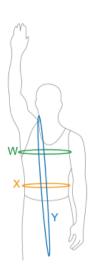

#### BOYS KIT:

|             | Ch     | iest (W) | Wa     | aist (X) | Tor    | so (Y)  | Inside L | _eg   | Age   |
|-------------|--------|----------|--------|----------|--------|---------|----------|-------|-------|
| GB Size     | inches | cm       | inches | cm       | inches | cm      | inches   | cm    | years |
| 26" (child) | 23-26  | 58-66    | 21-23  | 53-58    | 38-42  | 96-107  | 20-22    | 51-56 | 5-6   |
| 28" (child) | 25-28  | 66-71    | 23-24  | 58-61    | 40-45  | 102-114 | 22-24    | 56-61 | 7-8   |
| 30" (child) | 28-30  | 71-76    | 25-26  | 63-66    | 43-47  | 109-119 | 24-26    | 61-66 | 9-10  |
| 32" (child) | 30-32  | 76-81    | 27-28  | 68-71    | 45-51  | 114-129 | 26-28    | 66-71 | 11-13 |
| 34" (adult) | 32-34  | 81-86    | 28-29  | 71-74    | 52-57  | 132-145 | 28-29    | 71-74 | 13-15 |
| 36″ (adult) | 34-36  | 86-91    | 30-31  | 76-79    | 55-60  | 140-152 | 29-30    | 74-76 | 15+   |
| 38″ (adult) | 36-39  | 91-99    | 32-33  | 81-84    | 61-66  | 154-167 | 30-31    | 76-79 | L     |
| 40" (adult) | 39-40  | 99-101   | 34-35  | 86-89    | 61-66  | 154-167 | 31-32    | 79-82 | XL    |
| 42" (adult) | 40-42  | 104-109  | 36-37  | 91-94    | 64-68  | 162-173 | 32-34    | 81-86 | XXL   |
| 44″ (adult) | 42-44  | 109-112  | 37-38  | 94-98    | 68-70  | 173-176 | 32-34    | 81-86 | XXXL  |