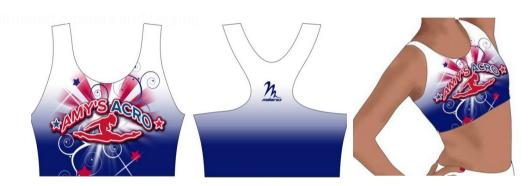

### Leotards.

Amy's Acro short sleeved leotard holographic sublimated lycra £49.95

> Amy's Acro short sleeved training leotard £31.50

Crop top, sublimated hipsters and leggings

Amy's Acro crop top holographic sublimated lycra £32.00