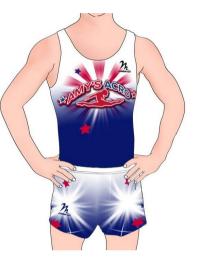

# Boy's kit

Amy's Acro boys leotard plain sublimated lycra £45.00

£45.50

Amy's Acro boys shorts plain sublimated lycra £30

To make an order please email: <u>admin@amysacro.com</u>

Please also visit us on our website: www.amysacro.com

Also available: extra small 22" (child price) and extra large 40-44" (adult price)

| item                                            | Child price £ | Adult price £ |
|-------------------------------------------------|---------------|---------------|
| Amy's Acro boys leotard, plain sublimated lycra | 45.00         | 55.00         |
| Amy's Acro boys shorts, plain sublimated lycra  | 30.00         | 36.50         |
| Amy's Acro boys longs, plain sublimated lycra   | 45.50         | 55.00         |