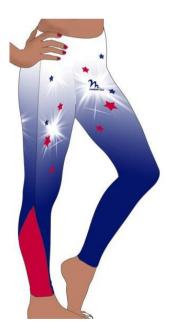

Amy's Acro hipsters holographic sublimated lycra £28.00 Amy's Acro full length leggings holographic sublimated lycra £36.00